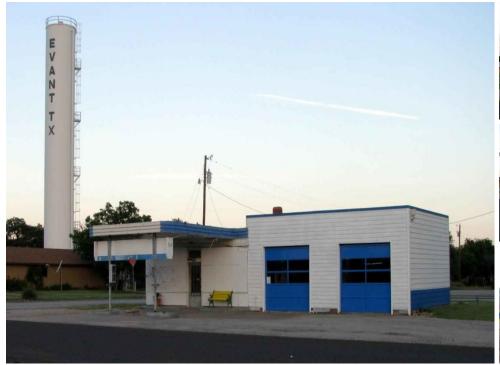

## Commercial Lot & Building on HWY 281 Evant, TX

Burks Real Estate | 254-471-5738 | burks@centex.net

Commercial Lot & Building on Hwy 281 in Evant, TX. The lot is 95 ft. x 121 ft. with a building that could easily be converted in to office space or another retail business. The building was known as the Mobil Gas Station and has 2 bays with roll-up doors.