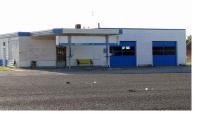

## Commercial Lot & Building on HWY 281 Evant, TX

Burks Real Estate | 254-471-5738 | burks@centex.net

Commercial Lot & Building on Hwy 281 in Evant, TX. The lot is 95 ft. x 121 ft. with a building that could easily be converted in to office space or another retail business. The building was known as the Mobil Gas Station and has 2 bays with roll-up doors.