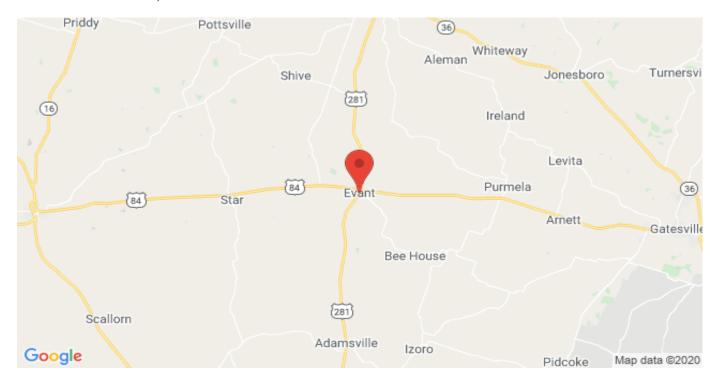

## **Driving Directions:**

from the square in Evant go north on Hwy 281, 1 block and the building will be on your left.

## 210 U.S. 281 Evant, Texas 76525