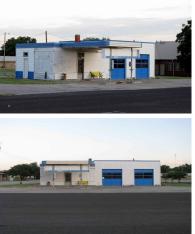

## Commercial Lot & Building on HWY 281 Evant, TX

Burks Real Estate | 254-471-5738 | burks@centex.net

Commercial Lot & Building on Hwy 281 in Evant, TX. The lot is 95 ft. x 121 ft. with a building that could easily be converted in to office space or another retail business. The building was known as the Mobil Gas Station and has 2 bays with roll-up doors.