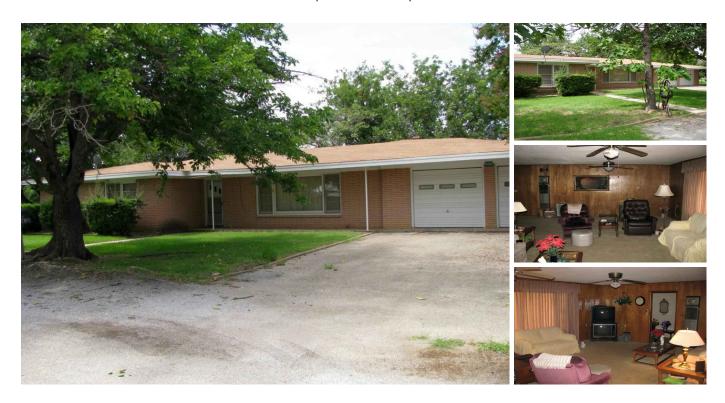

## 0.30 acres in Coryell County, Texas

Burks Real Estate | 254-471-5738 | burks@centex.net

3 Br 2 Ba brick home in Evant, TX. The home has a large living room with dining area, nice size kitchen with lots of cabinets and a 2 car garage. The carpet has been replaced in the bedrooms and ceramic tile has been put down in the halls and bathrooms. The home is cooled with window units and heated with space heaters. This is a nice large home with large bedrooms and nice size closets.

\*Parking/Garage: 2

\*Bedrooms: 3 \*Baths: 2

\*Square Feet: 1888 \*Year Built: 1955

\*School District: Evant I S D

\*Water: City of Evant \*Taxes: Approx. \$1392.35

\*County: Coryell

\*Terms: Cash or Third Party Financing