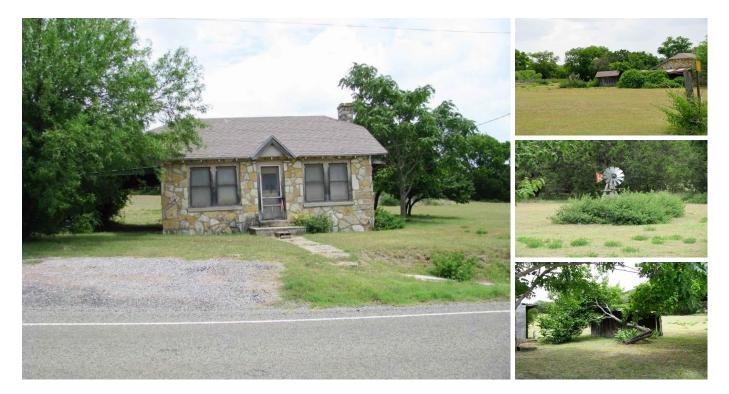

## 2 plus or minus acres Pearl, TX

Burks Real Estate | 254-471-5738 | burks@centex.net

1.4 plus or minus acres located in Pearl, Tx. with small 1 bedroom, 1 bath rock house. There is a well on the property that is 534 feet deep and pumps 20 GPM. Small properties like this are rare in the Pearl Community. Property has great location and is approximately 20 minutes from Gatesville and 35 minutes from Copperas Cove area. Annual property taxes are approximately \$650 per year. Price: \$45,000 Acres: 1 County: Coryell City: Evant State: Texas Property Type: Residential Property