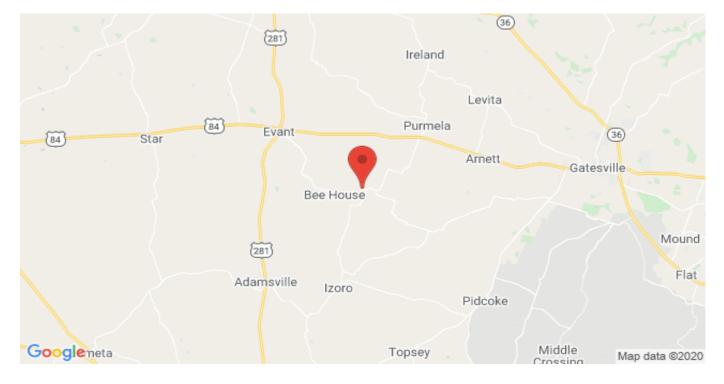

**Driving Directions:** 

From Evant go south on FM 183 approximately 10 miles and property will be on your left.

TBD Farm Market 183 Evant, Texas 76525