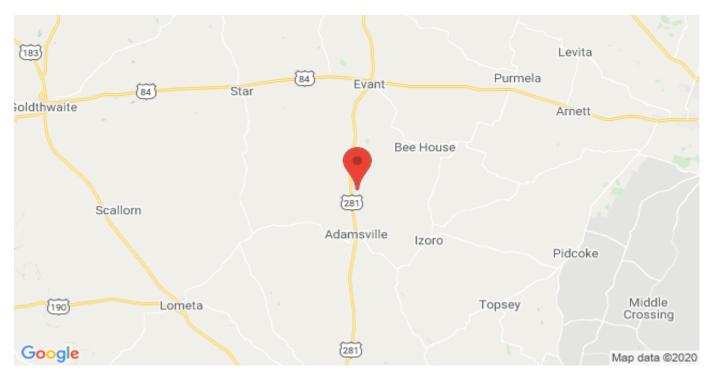

## **Driving Directions:**

From Evant go south on Hwy 281 8.6 miles then turn left on CR 3830 then go .3 tenths of a mile turn right on CR 3831 and go .4 tenths of a mile then property will be on your right

TBD CR 3831 Evant, Texas 76525