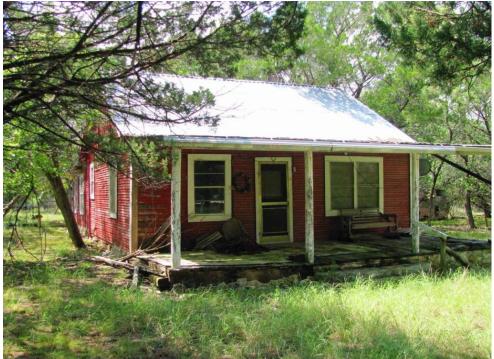

## 10.45 acres South of Evant TX in Lampasas County

Burks Real Estate | 254-471-5738 | burks@centex.net

10.45 acres with 2 Br 1 Ba frame house that is in need of extensive repair. The land has 1 water well and electricity. The land is heavy treed with approx. 1.5 acre klein grass field. The property is fenced on 3 sides and is secluded and located at the end of CR 3831. The property is in the Lampasas I S D School District.