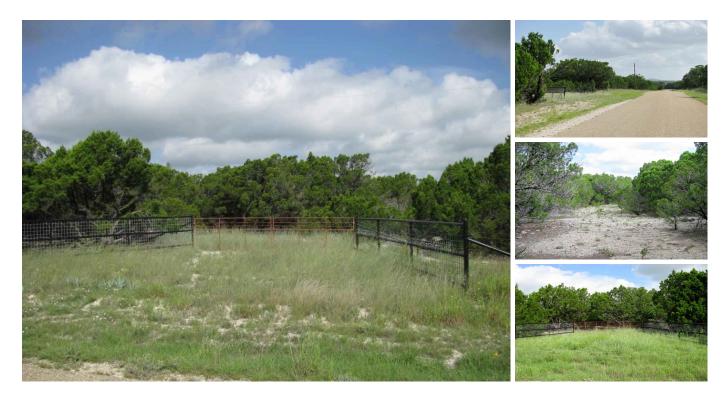

## 10.58 acres on Blakely Road in Coryell County

Burks Real Estate | 254-471-5738 | burks@centex.net

10.58 acres in Coryell County on Blakely Road. The property has 2 entrances with paved county road frontage. The property has heavy tree cover with rolling terrain. The property has electricity on the road. You would need to drill a well for water. The property is approx. 30 minutes from Gatesville, Copperas Cove and Lampasas. The property is in the Evant ISD School District. Estimated taxes for 2016 are \$12.00 Price: \$60,000 Acres: 11 County: Coryell City: Copperas Cove State: Texas Property Type: Hunting Land, Residential Property, Undeveloped