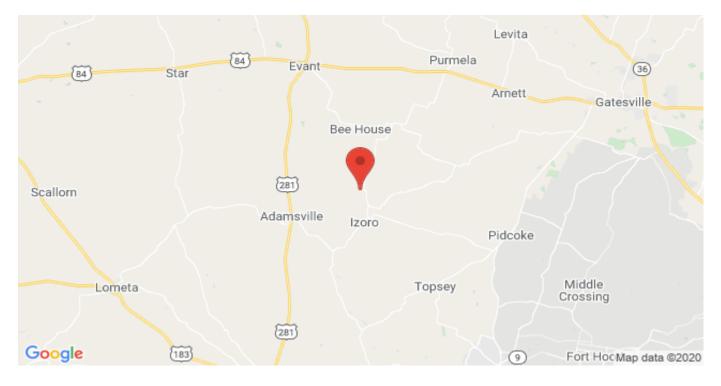

Land Burkk **Driving Directions:** 

From Evant go 10 miles south on FM 183 turn right on FM 1690 and go 6.1 miles then turn right on Blakely Road and go .2 miles and the property will be on your right at the corner of Blakely Road and Leathers Lane.

TBD Blakely Road Copperas Cove, Texas 76522