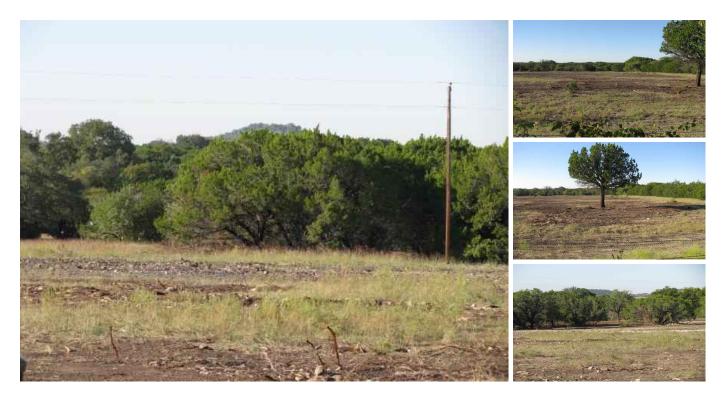

## 10.00 acres in Coryell County, Texas

Burks Real Estate | 254-471-5738 | burks@centex.net

10 +/- acres near Pearl, TX on paved County Road 137 with scattered tree cover and nice home site. The property has electricity running across the property and Multi-County water line is also running across the property. You will need to check for availablity on a water meter.

\*School District: Evant I. S. D. \*Water: Would need to check with Multi- County Water \*Terrain: mostly flat \*County: Coryell \*Terms: Cash or Third Party Financing Price: \$48,500 Acres: 10 County: Coryell City: Pearl State: Texas Property Type: Farms, Ranches