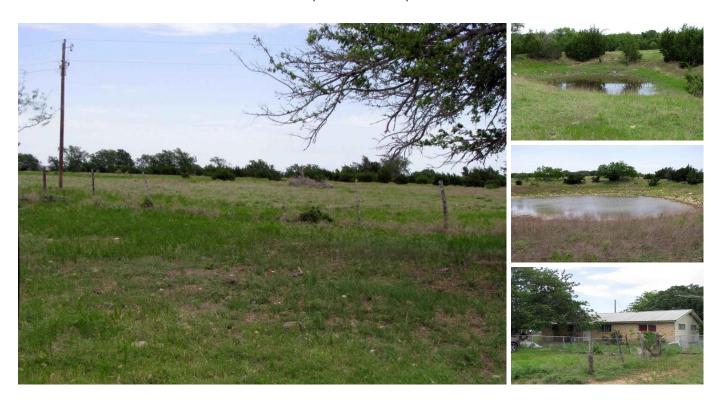

## 100.00 acres in Coryell County, Texas

Burks Real Estate | 254-471-5738 | burks@centex.net

100 acres with 3 br 1 ba home west of Gatesville, TX on CR 100. The home has 2 living areas, fireplace and is on community water. The property is mostly open with rolling terrain. The property has paved road fontage, 1 well and 2 stock tanks.

\*Bedrooms: 3 \*Baths: 1

\*Square Feet: 1272

\*School District: Gatesville I. S. D.

\*Water: Community Water, 2 stock tanks

\*Terrain: open with rolling terrain

\*County: Coryell

\*Terms: Cash or Third Party Financing

Price: \$327,500

Acres: 100

County: Coryell

City: Purmela

State: Texas

Property Type: Farms,

Ranches