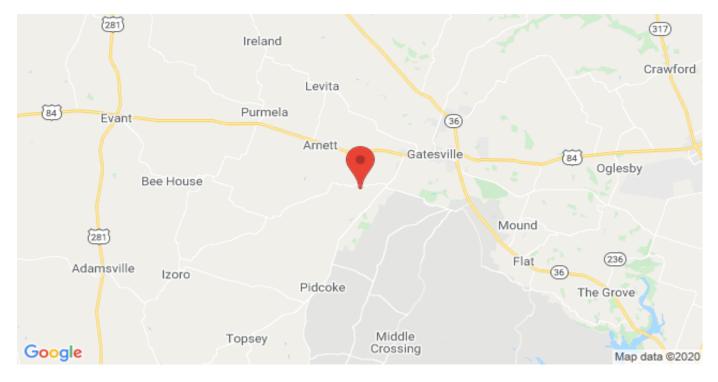

Price: \$297,500 Acres: 100 County: Coryell City: Gatesville State: Texas Property Type: Farms, Ranches

**Driving Directions:** 

From Hwy 84 and FM 116 in Gatesville go south on FM 116 2.75 miles then turn right on FM 1783 and go 2 miles then turn left on County Road 132 and the property will be on your left.

TBD County Road 132 Gatesville, Texas 76528