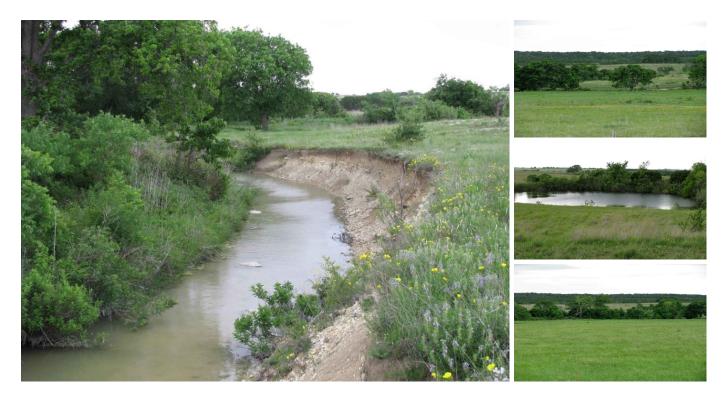

## 100 acres South of Gatesville, TX with Dodds Creek

Burks Real Estate | 254-471-5738 | burks@centex.net

100 acres southwest of Gatesville, TX in Coryell County. The property has 1 stock tank and Dodds Creek running through the property. The property has rolling terrain with scattered tree cover and great views overlooking the property. The fences on the property are in good condition with most being 9 barb wire fence. The property is divided into 3 pastures with the creek in one pasture and a stock tank in another pasture. The property has electricity along County Road 132. The property is 5 miles from Gatesville and about 20 miles from Copperas Cove, TX. The property has several nice home sites.