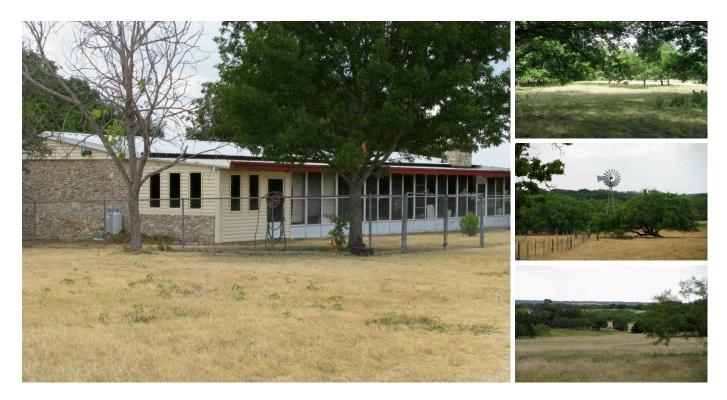

## 100 Acres with 3 Br 2 Ba Home near Evant, TX

Burks Real Estate | 254-471-5738 | burks@centex.net

100 +/- acres with 3 Br 2 Ba doublewide home near Evant, TX in Hamilton County. The home has a large enclosed front porch, a fireplace and a patio deck. The property has good tree cover with several hundred Pecan Trees, Live Oaks, Mesquite and Cedar. The ranch has a nice barn/workshop with cattle pens, 2 good stock tanks, 1 windmill well that pumps water into one of the stock tanks. The property is at the end of a County Road. The property has good rolling terrain and fences are all in good condition. The property has lots of wildlife (deer, dove and Turkey). The property is approx. 1.5 hours from Austin and 2.5 hours from Ft. Worth. Price: \$450,000 Acres: 100 County: Hamilton City: Evant State: Texas Property Type: Farms, Ranches