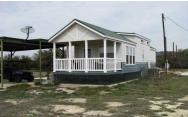

## 101.74 acres in Lampasas County, Texas

Burks Real Estate | 254-471-5738 | burks@centex.net

101.74 acres south of Evant, TX in Lampasas County with an Athens Park Model Home with loft, 2 stall horse barn, 1 barn, 3 stock tanks, windmill well and 1 well that is 432 ft. deep that produces 20 gpm. The property has rolling terrain with scattered tree cover. The property has 2 tower deer stands that will convey with the property and 2 food plots for the wildlife. The property taxes for 2012 were approx. \$550.

\*Bedrooms: 1 \*Baths: 1

\*School District: Evant I S D

\*Water: 1 well 432 ft. deep, windmill well & 3 tanks

\*Taxes for 2012: Approx. \$550

\*County: Lampasas

\*Terms: Cash or Third Party Financing

Price: \$425,000