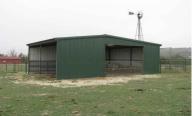

## 101.74 acres in Lampasas County, Texas

Burks Real Estate | 254-471-5738 | burks@centex.net

101.74 acres south of Evant, TX in Lampasas County with an Athens Park Model Home with loft, 2 stall horse barn, 1 barn, 3 stock tanks, windmill well and 1 well that is 432 ft. deep that produces 20 gpm. The property has rolling terrain with scattered tree cover. The property has 2 tower deer stands that will convey with the property and 2 food plots for the wildlife. The property taxes for 2012 were approx. \$550.