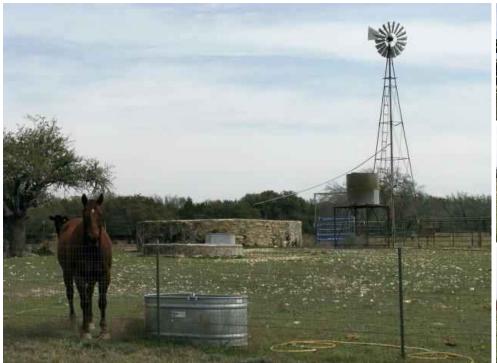

## 101.74 acres in Lampasas County, Texas

Burks Real Estate | 254-471-5738 | burks@centex.net

101.74 acres south of Evant, TX in Lampasas County with an Athens Park Model Home with loft, 2 stall horse barn, 1 barn, 3 stock tanks, windmill well and 1 well that is 432 ft. deep that produces 20 gpm. The property has rolling terrain with scattered tree cover. The property has 2 tower deer stands that will convey with the property and 2 food plots for the wildlife. The property taxes for 2012 were approx. \$550.

\*Bedrooms: 1 \*Baths: 1

\*School District: Evant I S D

\*Water: 1 well 432 ft. deep, windmill well & 3 tanks

\*Taxes for 2012: Approx. \$550

\*County: Lampasas

\*Terms: Cash or Third Party Financing

Price: \$425,000