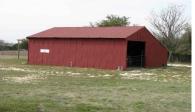

## 101.74 acres in Lampasas County, Texas

Burks Real Estate | 254-471-5738 | burks@centex.net

101.74 acres south of Evant, TX in Lampasas County with an Athens Park Model Home with loft, 2 stall horse barn, 1 barn, 3 stock tanks, windmill well and 1 well that is 432 ft. deep that produces 20 gpm. The property has rolling terrain with scattered tree cover. The property has 2 tower deer stands that will convey with the property and 2 food plots for the wildlife. The property taxes for 2012 were approx. \$550.