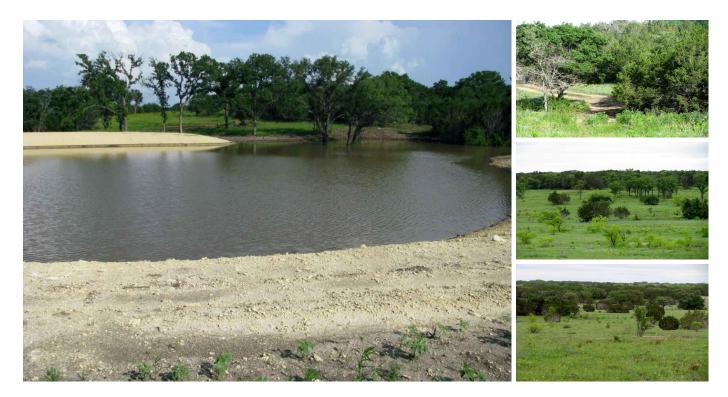

## 104 acres Near Ireland, TX

Burks Real Estate | 254-471-5738 | burks@centex.net

104 +/- acres in Ireland, TX in Coryell County. The property has 1 stock tank with rolling terrain and scattered tree cover. The property is part of a larger tract of land and additional acreage can be purchased. The property has good hunting with deer, dove and turkey. The property is approx. 20 minutes from Hamilton, TX and 30 minutes from Gatesville, TX.