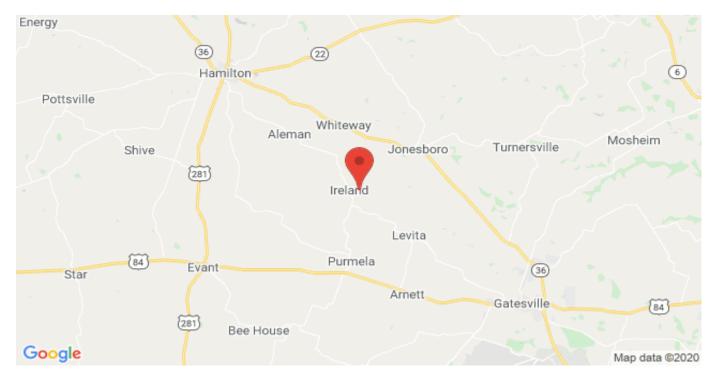

Price: \$309,400 Acres: 104 County: Coryell City: Jonesboro State: Texas Property Type: Farms, Ranches

**Driving Directions:** 

From Evant go east on Hwy 84 10 miles then turn left on FM 932 and go 7.5 miles turn right on CR 188 go .75 mile property will be on your left.

TBD County Road 188 Jonesboro, Texas 76538