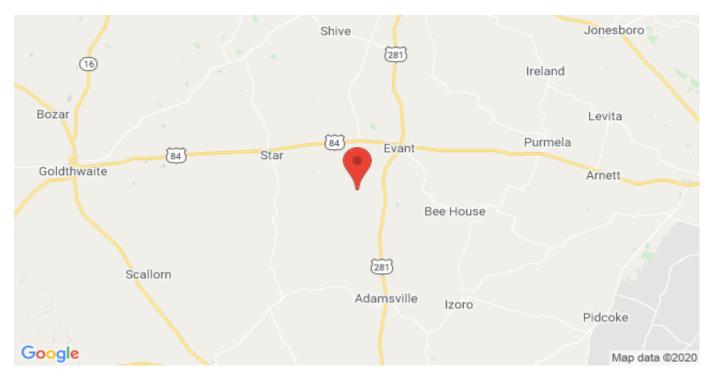

## **Driving Directions:**

From Evant, TX go south on Hwy 281 approx. 5 miles then turn right on CR 2965 and go 2 1/2 miles then the property will be on your right.

## 2300 County Road 2965 Evant, Texas 76525