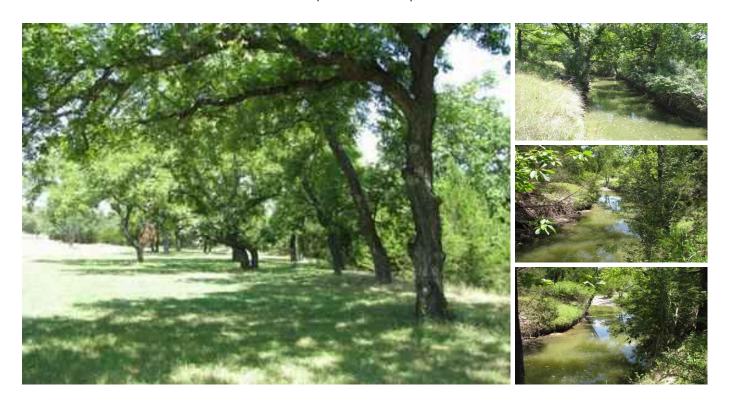

## 11.43 acres in Lampasas County, Texas

Burks Real Estate | 254-471-5738 | burks@centex.net

11.427 acres south of Evant, TX in Lampasas County with paved county road frontage. The property has between 60 an 70 pecan tree and looks like a park. The property has a nice seasonal creek running through the middle of the property. This is a very nice place.