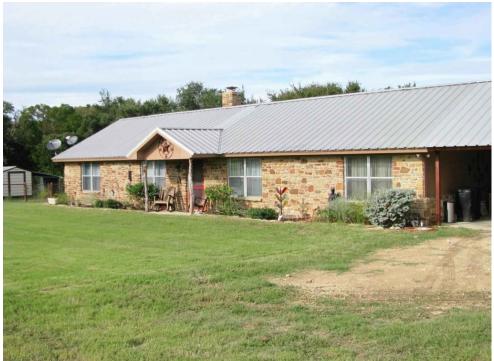

## 11.937 acres with 3 Br 2 Ba Home

Burks Real Estate | 254-471-5738 | burks@centex.net

11.937 acres with 3 Br 2 Ba home southwest of Hamilton, TX on FM 2005. The home has an open floor plan, granite counter tops and oak cabinets in the kitchen, a fireplace with insert, large master bedroom with walk-in closet, jetted tub & separate shower in master bathroom, large back porch that runs the length of the house and a nice covered 2 car carport that is attached to the back porch & the house. The exterior of the house is native rock on the front & Hardie-Board on the sides & back & a metal roof. The property also has a 40' x 35' insulated shop with a 8' porch & a bedroom with bathroom in one end of the metal building. The property has several outbuildings, good fences, electric front gate, pipe yard fence, seasonal creek that feeds into a tank that is stocked with catfish, 1 well that is approx. 410 ft. deep & produces 37 GPM. The land is rolling with scattered tree cover.