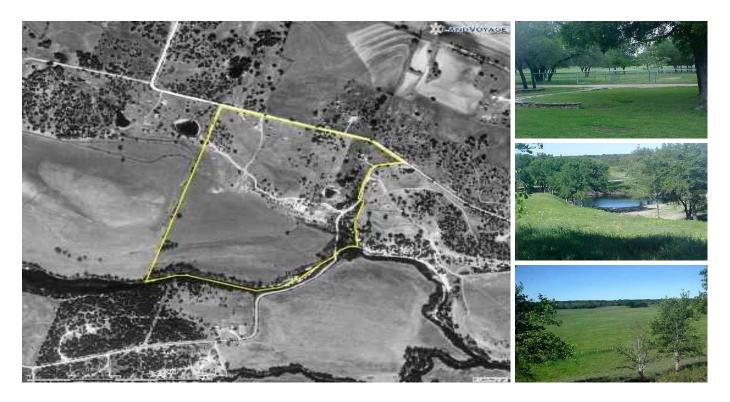

## 111 acres in Coryell County, Texas

Burks Real Estate | 254-471-5738 | burks@centex.net

111 acres in Coryell County with approx. 2700 ft of Plum Creek frontage & road frontage on 2 sides. The property has a nice 2 br 1 ba main house, a 2 br 1 ba ranch-hand house & an older 3 br 1 ba frame house. The property has lots of nice improvements with lots of pipe fencing, a 60' x 90' metal building with concrete floor & 3 large doors & a nice barn with metal working pens. There are 2 wells on the property, community water & 3 stock tanks. This place is very nice & looks like a park with great views from the front porch of the main house.