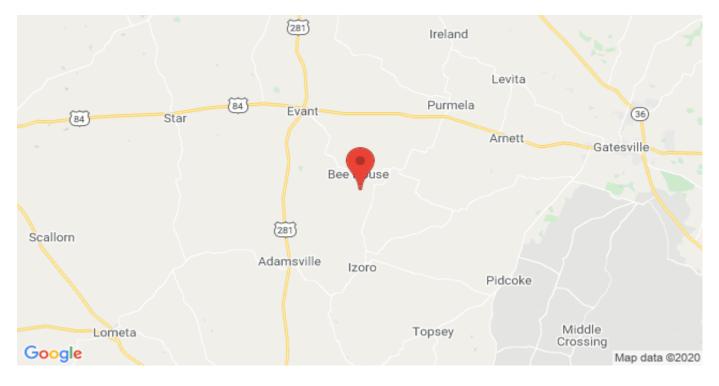

**Driving Directions:** 

From Evant go south on FM 183 8 miles then turn right onto FM Road 183 Spur & go 3/10ths of a mile & then turn left onto CR 154 & go 3/4 of a mile and turn left on CR 154 and then go 1/4 of a mile and the entrance will be on your right.

County Road 154 Evant, Texas 76525