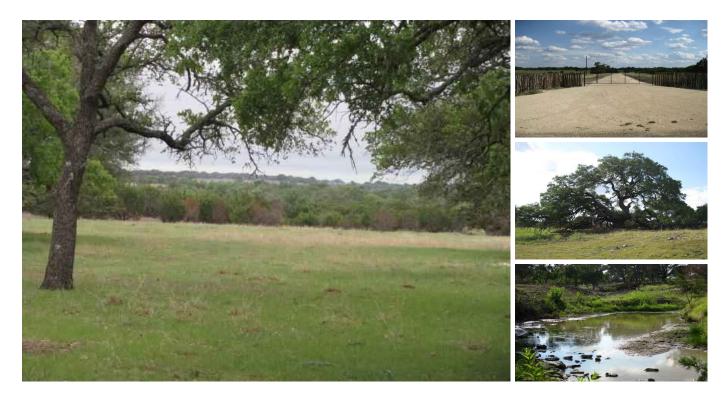

## 115.00 acres in Coryell County, Texas

Burks Real Estate | 254-471-5738 | burks@centex.net

115 +/- acres south oF Evant, TX. The property has good tree cover with rolling terrain and a seasonal creek running through the property with Stoddard Spring that has always provide water for cattle and wildlife. There will be a deeded access easement going to the property with a good all weather road. The property has serval nice home sites. You will need to drill a well for water and the average depth will be between 350 ft. to 500 ft. The property is secluded and private.

\*School District: Evant I S D \*Water: Seasonal Creek \*Terrain: Rolling with good tree cover \*County: Coryell \*Terms: Cash or Third Party Financing Price: \$385,250 Acres: 115 County: Coryell City: Evant State: Texas Property Type: Farms, Ranches