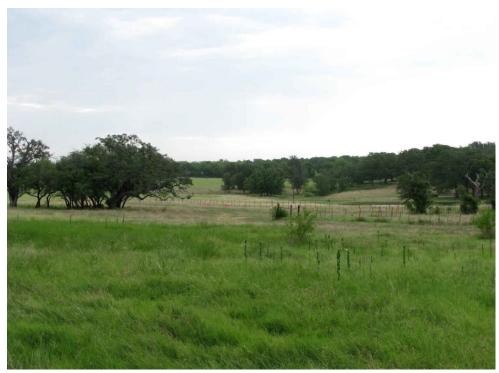

## 118.852 acres with 3 Br 1 Ba Rock Home near Purmela, TX

Burks Real Estate | 254-471-5738 | burks@centex.net

118.852 acres with 3 Br 1 Ba Rock House that the seller has started remodeling. The home is in the early stage of being remodeled, windows have been replaced, it has been rewired, plumbing replaced and new AC/Heat installed, the floor plan has been designed to give an open floor plan for the living room to kitchen, the home needs to be finished, it needs to be sheetrocked, needs cabinets, flooring and painting. The property has Multi-County Water meter, 1 water well, 2 barns and 3 stock tanks. The property has approx. 35 acres of coastal, rolling terrain with scattered tree cover. The property is centrally located beening approx. 15 minutes from Gatesville and approx. 45 minutes to Waco, Temple & Killeen-Ft. Hood.