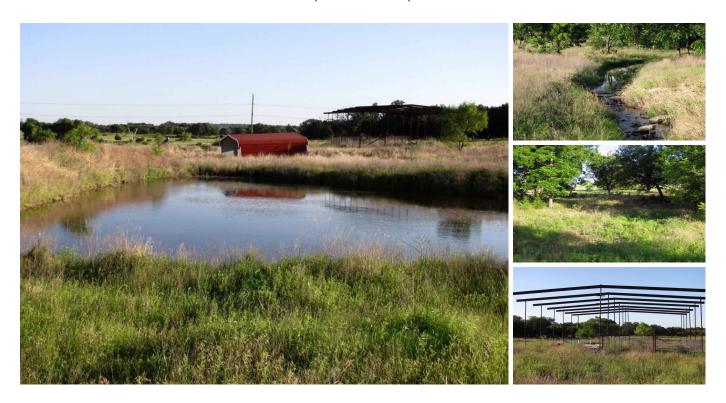

## 12 Acres South of Evant, TX

Burks Real Estate | 254-471-5738 | burks@centex.net

12 acres south of Evant, TX on Hwy 281. The property has good fences, a small branch running through the property with pecans trees along the branch. The property also has 1 stock pond, a metal building that has been framed up with concrete slab on one end that has not been completed and 1 water well that is 150 ft. deep that produces approx. 4 GPM. The property has rolling terrain with nice home site.