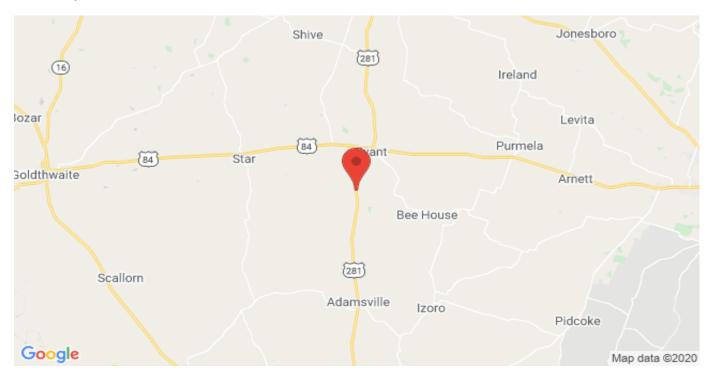

## **Driving Directions:**

From Evant, TX go south on Hwy 281 4 miles and the property will be on your left.

TDB Hwy 281 Evant, Texas 76525