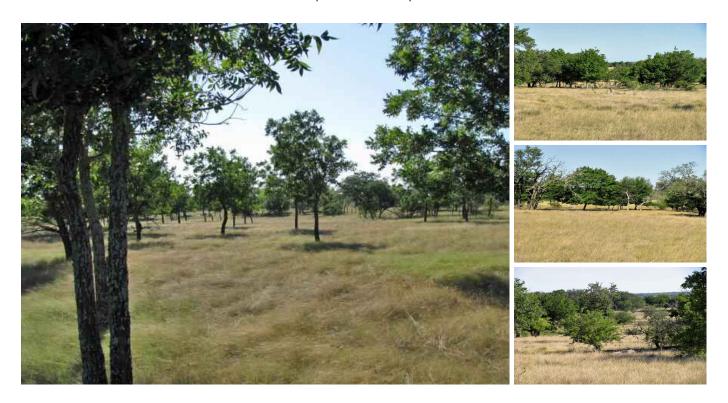

## 121.11 acres in Hamilton County, Texas

Burks Real Estate | 254-471-5738 | burks@centex.net

121.11 acres with 3 br 1 1/2 ba frame house in Hamilton County on corner of FM 1047 and County Road 536. The property has 1 well that is approx. 450 ft deep and a shallow well that is approx. 150 ft deep. The property has 1 barn, rolling terrain with scattered tree cover cover. There are over 100 pecan trees that have been grafted on the property. The property is in the Star School District and the property Taxes for 2009 were approx. \$550.00