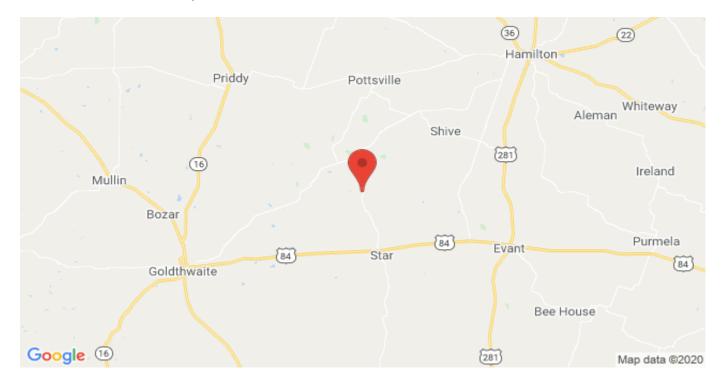

## **Driving Directions:**

From Evant go west on Hwy 84 10 miles to Star, TX then turn right on FM 1047 and go 5 miles then the property will be on your left.

## 3232 FM 1047 Hamilton, Texas 76531