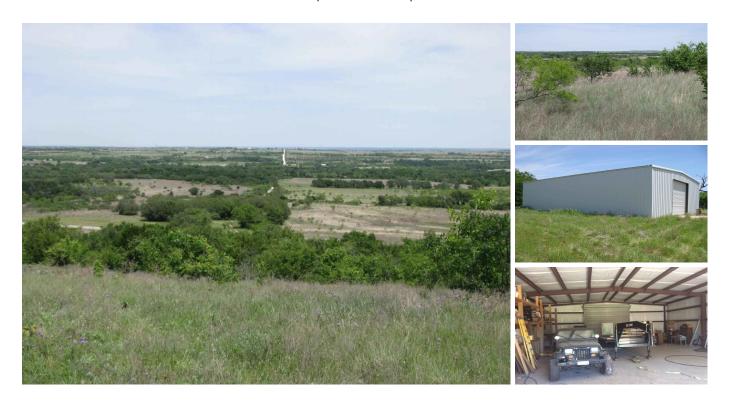

## 125 acres near Pottsville, TX

Burks Real Estate | 254-471-5738 | burks@centex.net

125.219 acres near Pottsville, TX in Hamilton County. The property has a 40 ft. x 60 ft. metal building that is insulated and has a concrete floor with roll up doors on each end. The property has 1 tank, 1 well, several outbuildings, electricity and Farm Market Road frontage on 2 sides. The property has over 100 ft. change in elevation with rolling terrain, scattered tree cover and good hunting. The property is located approx. 2 hours from Austin & Ft. Worth. The property is located in the Hamilton ISD School District and the 2016 Taxes were approx. \$825.00