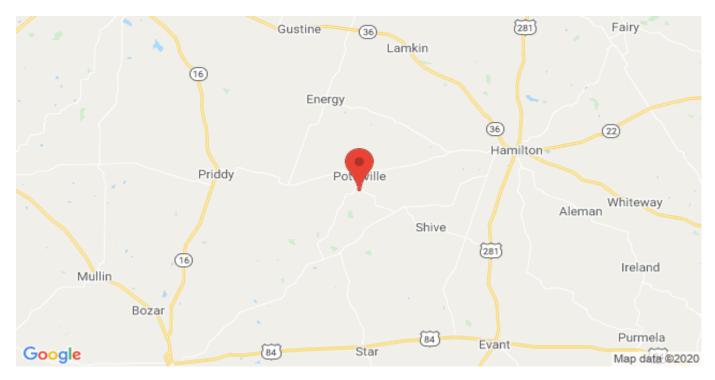

## **Driving Directions:**

from Evant, TX go north on Hwy 281 8 miles turn left on FM 221 and go 12.5 miles turn left on FM 2842 and property will be on your left.

## 333 Farm to Market Road 2842 Pottsville, Texas 76565