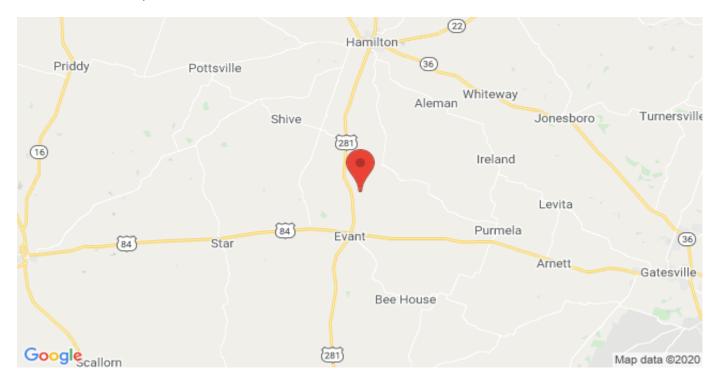

## **Driving Directions:**

From Evant go north on Hwy 281 approx. 4 miles then turn right on Cr 417 & go ½ mile then turn right on Cr 419 & the property will be on your left.

750 Cr 419 Evant, Texas 76525