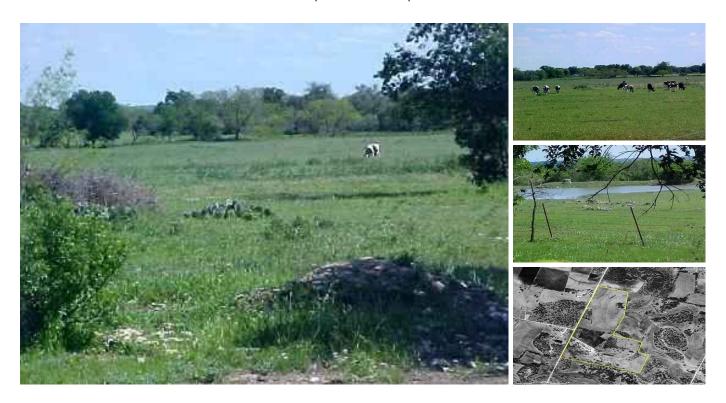

## 126 acres in Hamilton County, Texas

Burks Real Estate | 254-471-5738 | burks@centex.net

126 acre north of Evant in Hamilton County with 3 br 2 ba double wide & smaller single wide trailer. The property has a double 7 herring-bone milk barn that is permited to milk 250 hd of cows & a 300 hd. headlock feed lane. There is a small office at the barn & a 40' x 30' workshop. The water supply on the property comes from Multi County Water Coop & from 3 wells & 1 stock tank.

## **Driving Directions:**

From Evant go north on Hwy 281 approx. 4 miles then turn right on Cr 417 & go ½ mile then turn right on Cr 419 & the property will be on your left.

750 Cr 419 Evant, Texas 76525