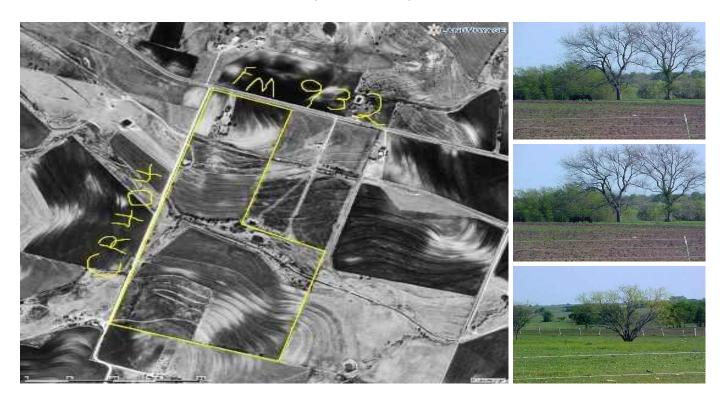

## 127 acres in Hamilton County, Texas

Burks Real Estate | 254-471-5738 | burks@centex.net

127 acres in Hamilton County with Fm 932 road frontage & Cr 404 frontage on the west side of property. The property has 1 well, community water (Multi-County Water Supply) 3 tanks & Mustang Creek running through property. There is an older frame house on the property that is in need of repair, small barn & a good set of metal pens. The fences on the property are all in good contidtion. The property has approx. 60 acres of klein grass & 30 acres of farmland. The property is rolling with little tree cover.

## **Driving Directions:**

From Evant go east on Hwy 84 10 miles to Purmela then turn left on FM 932 & go through Ireland & Aleman approx. 19 miles then turn left on CR 404 the property will be on your left at the corner of FM 932 & CR 404

Fm 932 & Cr 404 Hamilton, Texas 76531