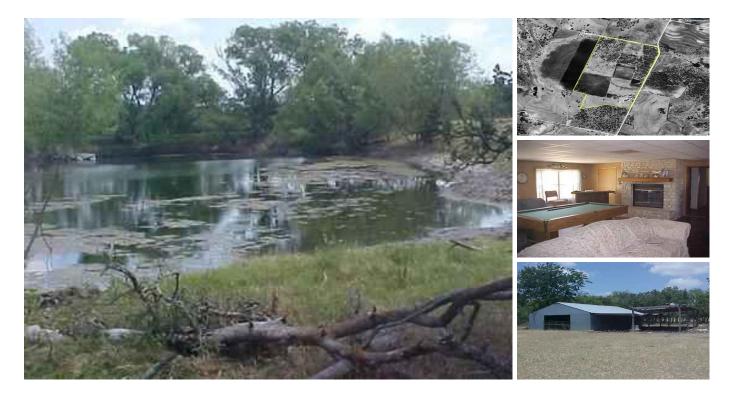

## 129 acres in Hamilton County, Texas

Burks Real Estate | 254-471-5738 | burks@centex.net

129 acres with 4 br 2 ba frame house with 2 wells, 1 windmill well, 1 tank, 1 barn 113' x 40', 1 barn 30' x 50', a nice Gazebo with large built in Barbecue Pit, 26 acres of coastal & 41 acres of farmland. The property has good tree cover with lots of wildlife.

Price: \$398,000 Acres: 129 County: Hamilton City: Evant State: Texas Property Type: Farms, Ranches

Driving Directions:

From Evant go north on Hwy 281 about 4 miles then turn right on Cr 417 & then go about  $\frac{1}{2}$  mile to Cr 419 then turn left & go about  $\frac{1}{2}$  mile then the property will be on your left.