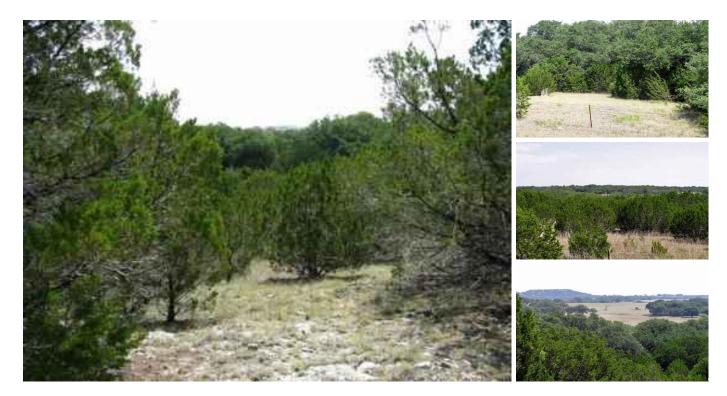

## 13.00 acres in Coryell County, Texas

Burks Real Estate | 254-471-5738 | burks@centex.net

13 +/- acres south of Pearl, TX on FM 1690 in Coryell County. The property is triangular in shape with lots of change in elevation and good tree cover. Bullard Creek runs through the property. The property has some nice views and nice building sites. Price: \$50,050 Acres: 13 County: Coryell City: Pearl State: Texas Property Type: Farms, Ranches