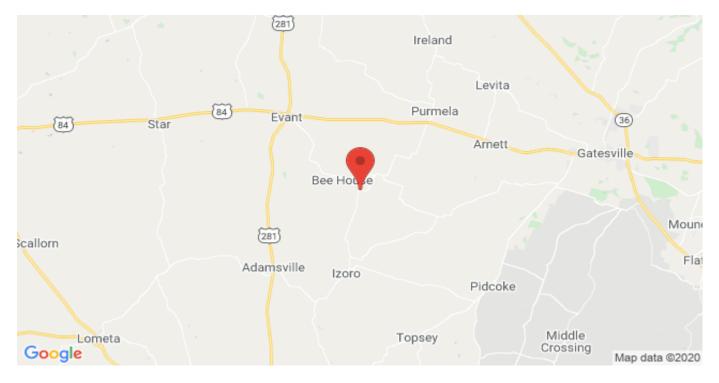

**Driving Directions:** 

From Evant go south on Fm 183 10 mile to Pearl then turn right on Fm 1690 & go approx. 2 miles then the property will be on your right just before the Bullard Creek bridge.

2150 FM 1690 Pearl, Texas 76525