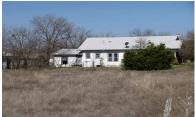

## 130 acres with 3 Br 2 Ba Farm House

Burks Real Estate | 254-471-5738 | burks@centex.net

130 acres with 3 Br 2 Ba Farm House with fireplace. The property has approx. 75 acres farmland, 1 well that's not working, Multi-County Water meter, several out building and 1 stock tank. There is a metal barn with 3 sides that is approx. 40 ft. x 75 ft. in size, a nice set of pipe cattle pens with working chute. The property has rolling terrain with scattered tree cover.