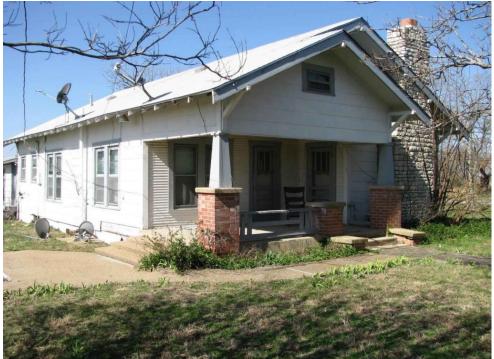

## 130 acres with 3 Br 2 Ba Farm House

Burks Real Estate | 254-471-5738 | burks@centex.net

130 acres with 3 Br 2 Ba Farm House with fireplace. The property has approx. 75 acres farmland, 1 well that's not working, Multi-County Water meter, several out building and 1 stock tank. There is a metal barn with 3 sides that is approx. 40 ft. x 75 ft. in size, a nice set of pipe cattle pens with working chute. The property has rolling terrain with scattered tree cover.