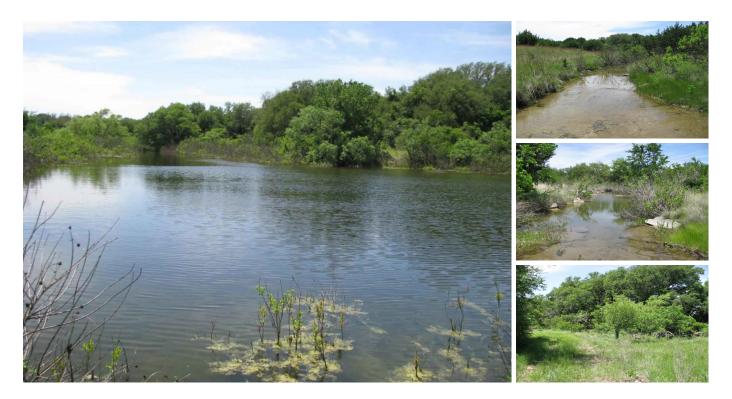

## 135 acres near Pottsville, TX

Burks Real Estate | 254-471-5738 | burks@centex.net

135.231 acres near Pottsville, TX in Hamilton County. The property has 1 tank, 1 gravel pits that holds water, Baptist Branch running through the property & electricity is on the property. The property has rolling terrain with good tree cover and Farm Market 2842 road frontage. The property has good hunting and the fences are in good condition. The property is approx. 2 hours from Austin & Ft. Worth, TX. The property is in the Hamilton ISD School District and the 2016 Taxes were approx. \$210.00