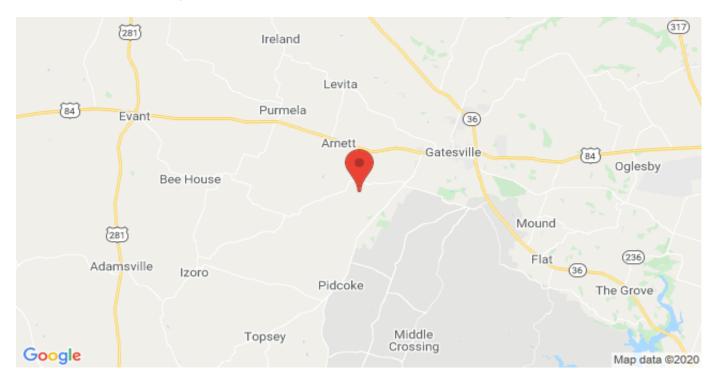

## **Driving Directions:**

From Evant go east on Hwy 84 18 miles then turn right on Cr 136 then go 2  $\frac{1}{2}$  mile then turn right on FM 1783 2 miles then the property will be on your left at the corner of FM 1783 & Cr 132.

3045 Cr 132 Gatesville, Texas 76528