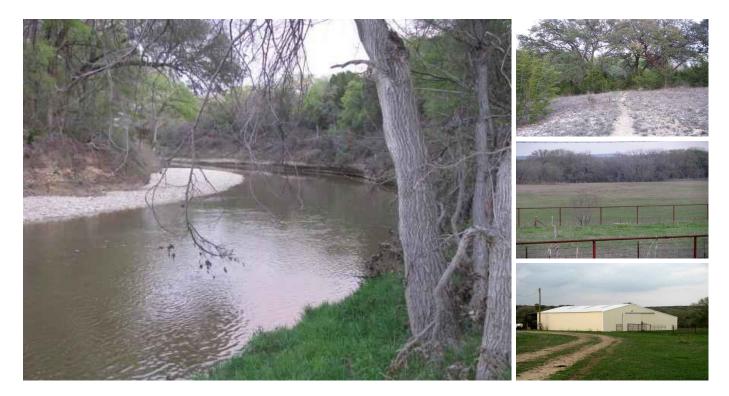

## 136.38 acres in Coryell County, Texas

Burks Real Estate | 254-471-5738 | burks@centex.net

136.38 acres on the Cow House Creek with over 1 mile of Creek frontage. The property has a nice 4 Br 3 Ba modular Home with fireplace, decks and 2 car garage. There is a nice 8 stall horse barn and a light roping arena. The ranch has a high bluff that is approx. 80 to 100 ft high over lookin the Cow House Creek. the property has rolling terrain with approx. 50 acres of coastal. The ranch has Multi-County Water and 1 stock tank. This is a must see place.

Parking/Garage: 2 Bedrooms: 4 Baths: 3 Square Feet: 2331 Year Built: 1993 School District: Evant I. S. D. Water: Coop Water, 1 tank & Cow House Creek Terrain : Rolling with good tree cover County : Coryell Terms: Cash or Third Party Financing Price: \$589,000 Acres: 136 County: Coryell City: Evant State: Texas Property Type: