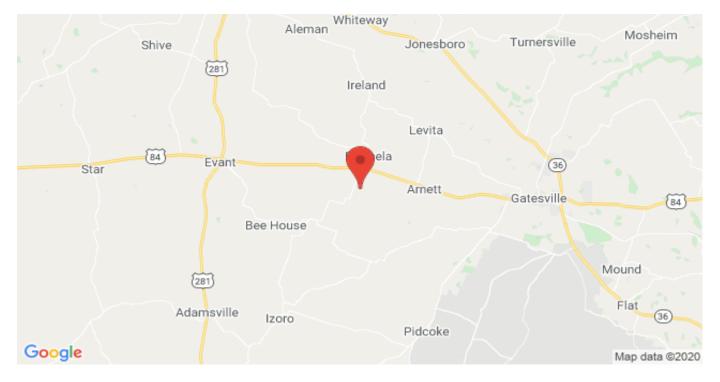

Recreational Property, Riverfront Property

**Driving Directions:** 

From Evant go east on Hwy 84 10 miles then turn right on FM 183 and go 2 miles, the property will be on your left as you cross the Cow House Creek bridge.

1001 Bowen Ranch Road Evant, Texas 76525