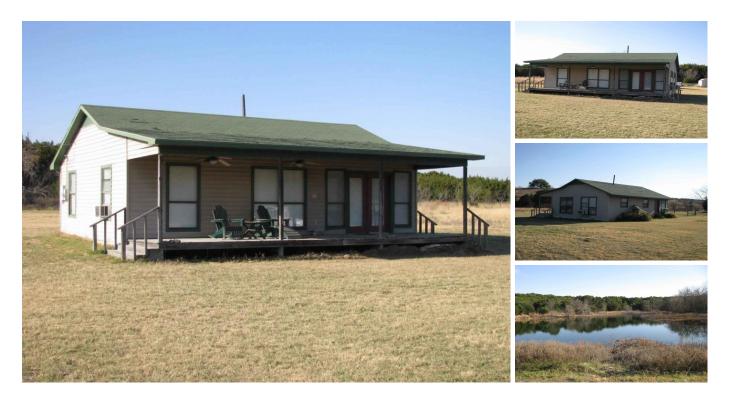

## 139.15 acres East of Hamilton TX with 2 Br 1 Ba Cabin

Burks Real Estate | 254-471-5738 | burks@centex.net

139.15 acres with 2 Br 1 Ba cabin that is approx. 850 sq. ft in size. The cabin has a nice front porch and electricity is run to the cabin. The property has a nice stock tank and a creek that runs through the property. The property has heavy tree cover with lots of change in elevation. The property has a wildlife exemption and the tax are approx. \$758 for 2018. The property is central located being approx. 2 hours from Austin, Dallas & Fort Worth.