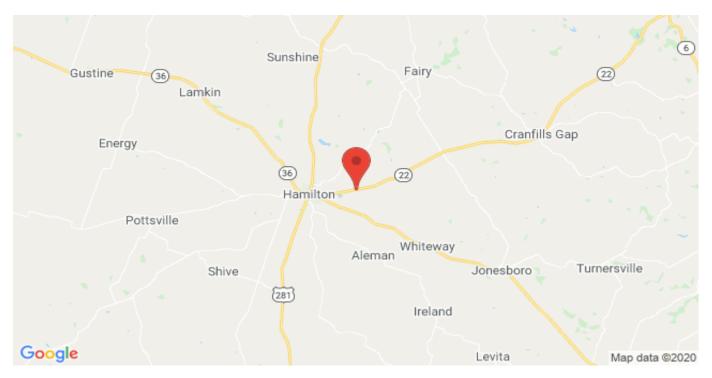

## **Driving Directions:**

From the Court House in Hamilton go east on Hwy 36 1 mile then turn left on Hwy 22 and go 2.75 miles then the property will be on your right.

2840 E Hwy 22 Hamilton, Texas 76531