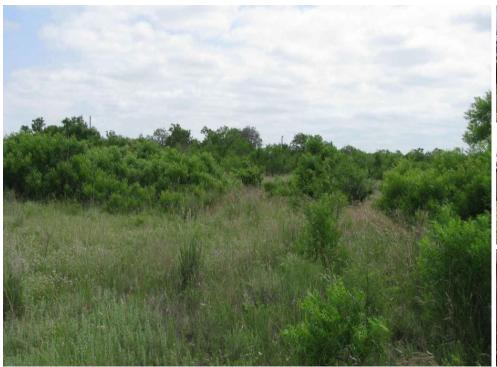

## 14.69 acres in Coryell County, Texas

Burks Real Estate | 254-471-5738 | burks@centex.net

14.69 acres with 2 Br 1 Ba mobile Home on Star Lane south of Gatesville, TX in Coryell County. The property is mostly open pasture with scattered tree cover and rolling terrain. The property has community water and Hamilton County Electric.

\*Bedrooms: 2 \*Baths: 1

\*Square Feet: 720 \*Year Built: 1972

\*School District: Gatesville I. S. D. \*Water: Multi-County Water Supply

\*Terrain: Rolling with scattered tree cover

\*County: Coryell

\*Terms: Cash or Third Party Financing