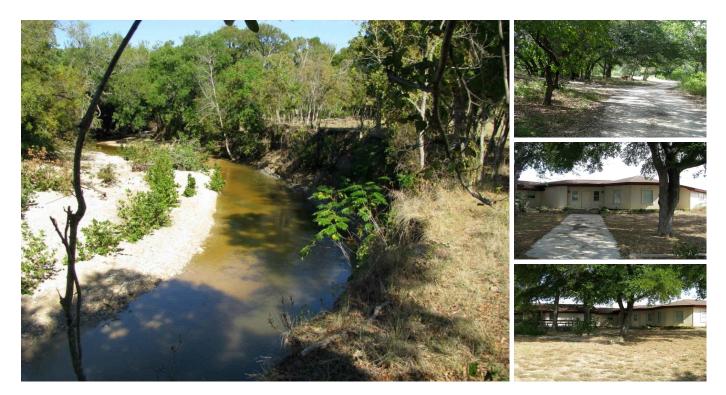

## 142.55 acres with Coryell Creek running through property

Burks Real Estate | 254-471-5738 | burks@centex.net

142.55 acres with 3Br 2 Ba home. The home has 2 kitchens, free standing wood burning stove, lots of closets & cabinet space. The property also has a nice wood working shop with drive thru doors on each end and a kitchen and a full bathroom. The property has a water meter from Mountain Water Supply. The property has 1 barn and 1 stock tank. Coryell Creek runs through the middle of the property. The property has 50 acres of coastal, and the remaining pastures are native grasses. The property has a large bluff know as Cherry Bluff, because of the native Black Cherries that grow on the side of the bluff. The property has good rolling terrain with good tree cover. The property is approx. 9 miles east of Gatesville and 12.5 miles from McGregor, TX and 26.5 miles from Waco, TX.