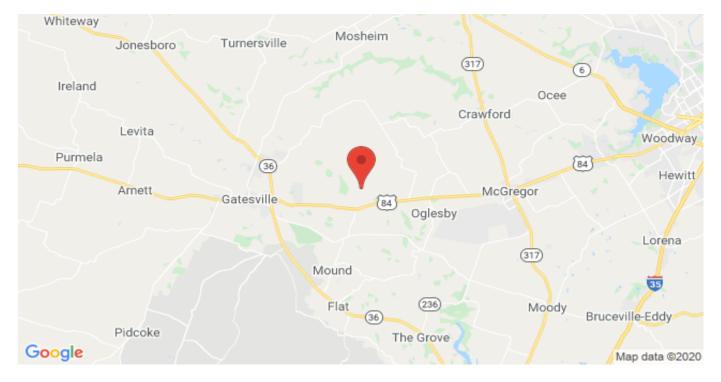

Price: \$845,000 Acres: 143 County: Coryell City: Oglesby State: Texas Property Type: Farms, Ranches

**Driving Directions:** 

From Gatesville go East on Hwy 84 7.3 miles then turn left on CR 267 and go 1.7 miles the property will be on your left.

3190 County Road 267 Oglesby, Texas 76561