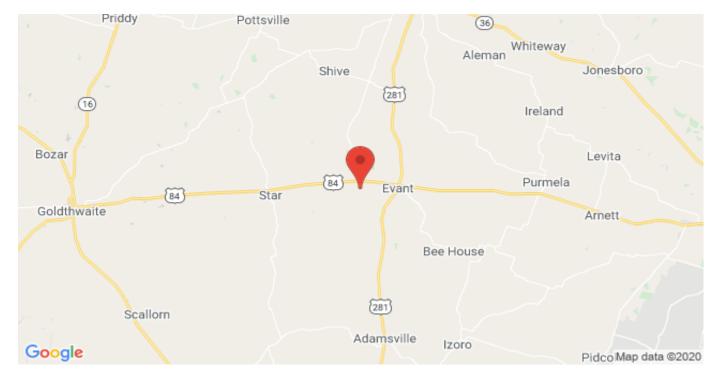

**Driving Directions:** 

From Evant go west on Hwy 84 3 miles then turn left on Conty Road 531 and then go 3/4 and the proeprty will be on your right.

## County Road 531 Evant, Texas 76525