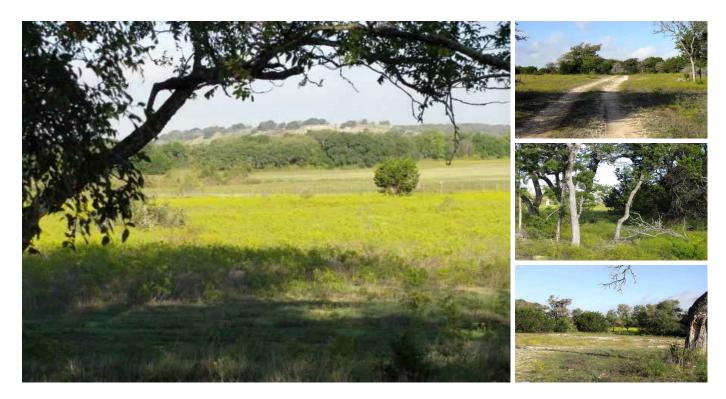

## 142.66 acres in Hamilton County, Texas

Burks Real Estate | 254-471-5738 | burks@centex.net

142.66 acres with older rock house, barn, 1 well, and 4 stock tanks. The property has good tree cover (oaks, elms, pecan, cedar & mesquite) with rolling terrain. The fences are in good condition on 3 sides and the front fence is fair. The property is approx. 1 1/2 from Austin & 2 1/2 hours from Dallas.

\*School District: Evant I S D \*Water: 1 well & 4 tanks \*Terrain: Rolling with good tree cover \*County: Hamilton \*Terms: Cash or Third Party Financing Price: \$424,413 Acres: 143 County: Hamilton City: Evant State: Texas Property Type: Farms, Ranches