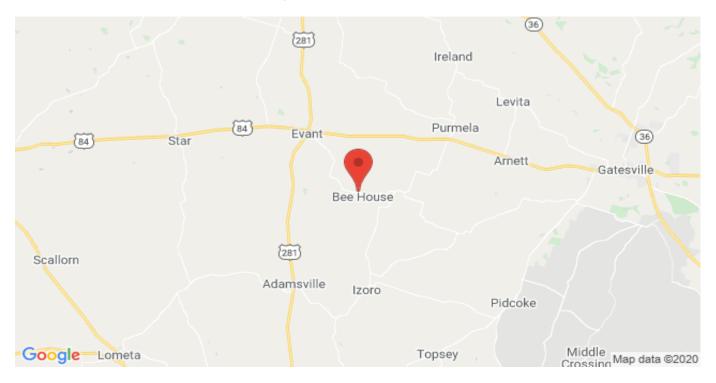

## **Driving Directions:**

From Evant go south on FM 183 8 miles and then the property will be on your left.

6585 Farm to Market Road 183 Evant, Texas 76525