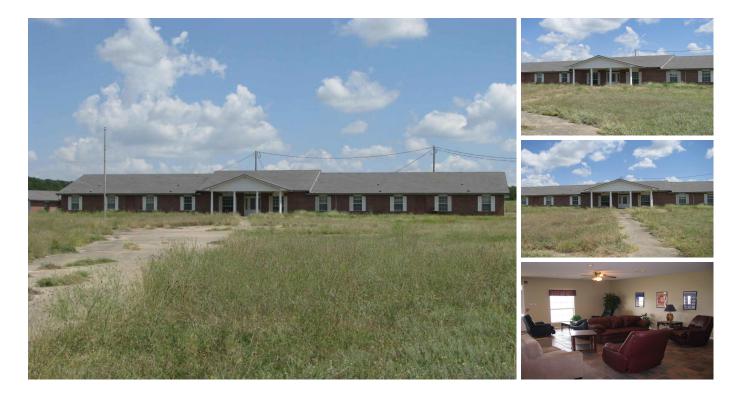

The Main Building is approx. 7,586 sq. ft. that includes a day room, central station area adjoining the day room, laundry room, 16 bedrooms for double occupancy with 8 Jack & Jill bathrooms, 2 bathrooms in day room area, 3 offices and a recreation room. The Dining Room Hall building is approx. 2480 sq. ft. The dining room hall building is divided into 4 sections with the dining area having a seating capacity for up to 66 people at one time, a kitchen area with all equipment, a storage area, laundry room and 2 restrooms.

The Class Room-Meeting Room building has approx. 1265 sq. ft. that has 2 class rooms, 2 offices and 2 restrooms.

The Church building has approx. 882 sq. ft. with a seating capacity for 75 people.

The Gate House has approx. 998 sq. ft. with 2 room and 2 bathrooms.

The Round House building-fitness center has approx. 449 sq. ft. The property is centrally located being approx. 30 minutes from Gatesville, Goldthwaite, Hamilton and Lampasas and being approx. 1 hour from Brownwood, Ft. Hood-Killeen, Stephenville, Temple and Waco.