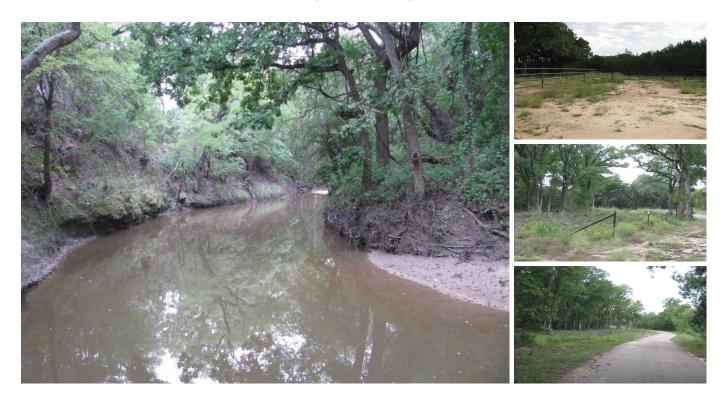

## 150 +/- Acres on Plum Creek West of Gatesville, TX

Burks Real Estate | 254-471-5738 | burks@centex.net

150 +/- acres with approx. 4500 ft. of Plum Creek Frontage. The property has a small cabin that will has been remodeled and 1 water well that is 458 ft deep and produces approx. 20 GPM. The property has a nice field along the creek with the remain property having good tree cover. The property is approx 6.5 mile west of Gatesville TX on a paved County Road. There is an abundance of wildlife in the area. This would make a great home site or weekend retreat. The property is approx 2 Hours from Ft Worth-Dallas area and approx 1.5 hours from Austin.