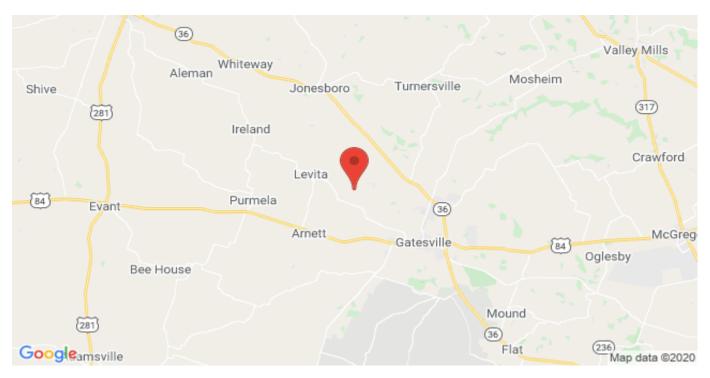

## **Driving Directions:**

Go west on FM 2412 in Gatesville 5.6 miles then turn right on CR 174 and go 1.1 miles the property will be on your right.

## 1214 County Road 174 Gatesville, Texas 76528