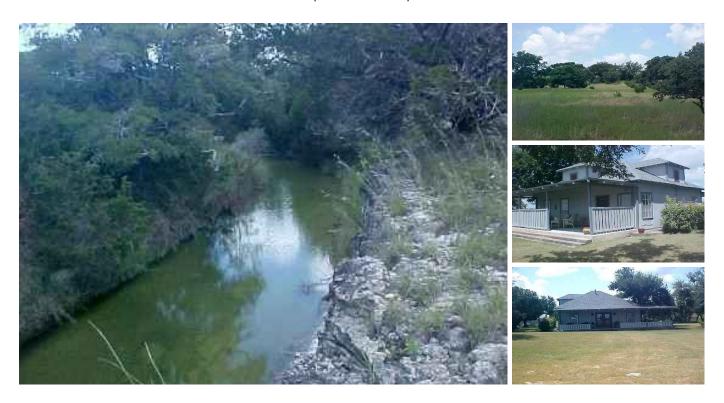

## 154.27 acres in Hamilton County, Texas

Burks Real Estate | 254-471-5738 | burks@centex.net

154 acres west of Evant in Hamilton County with a nice 2 br 1 ba frame house that is approx. 1000 sq. ft. in size. The house has covered porches on 3 sides and a spa on the southside porch. The house has central heat & air. The roof was replace in 2006. There are four outbuildings: a 14' x 20' bunkhouse/laundry that is carpeted & air conditioned, a 14' x 16' storage building that is air conditioned and has vinyl tile flooring, a 20' x 30' metal barn and a shed for the mowers. The property has 2 wells, 1 small tank, a 2 +/- acres lake that is stocked with hybrid bass & a nice seasonal creek that runs through the property. The 2006 taxes were \$1150.23. The current owner owns all the mineral rights & they would convey with the property.