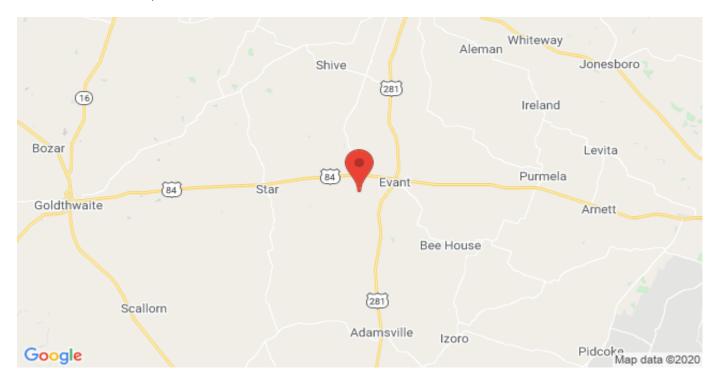

## **Driving Directions:**

From Evant go west on Hwy 84 3 miles then turn left on Cr 531 and go 1 1/2 miles then the property will be on your right.

1815 Cr 531 Evant, Texas 76525