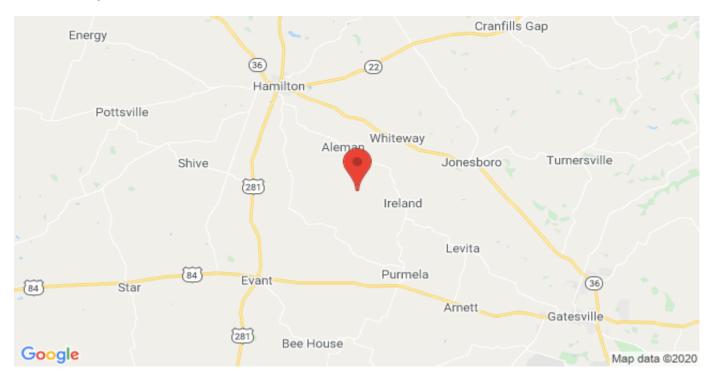

## **Driving Directions:**

From Evant go east on Hwy 84 11 miles to Purmela, Texas and then turn left on FM 932 and go 7 miles to Ireland, TX and then turn left on Cr 185 and Cr 185 will change to Cr 428 when you go in to Hamilton County and go approx. 3 miles and then the proerty will be on your right.

## 2000 County Road 428 Jonesboro, Texas 76538