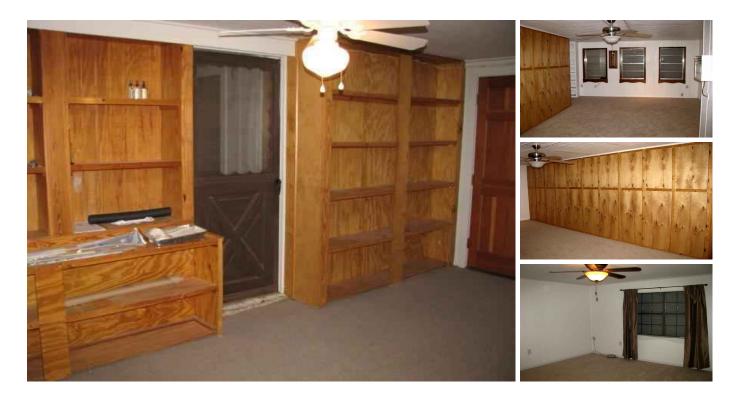

## 16.84 acres in Lampasas County, Texas

Burks Real Estate | 254-471-5738 | burks@centex.net

16.84 acres with 3BR 2BA brick home south of Evant, TX in Lampasas County. The home has a metal roof, fireplace, lots of cabinet space through out the house, large laundry room and a large livingroom. The home has just been remodeled with all the carpet being replaced in the bedroom and ceramic flooring in the kitchen, dining room and laundry room. The water for the home is from a water well that is approx. 450 ft. deep. and produces around 5 to 7 gpm. There is a nice metal barn that is approx. 38'x 40' in size and a smaller storage building that is approx. 15'x 24' in size with a concrete floor. This is a very nice place that is secluded and very private.

Floors: Single Story Parking/Garage: 2

Bedrooms: 3 Baths: 2

Square Feet: 2403 Year Built: 1977

School District: Lampasas I. S. D. Water: 1 well Approx. 450 ft. Deep

Terrain: mostly flat with some tree cover