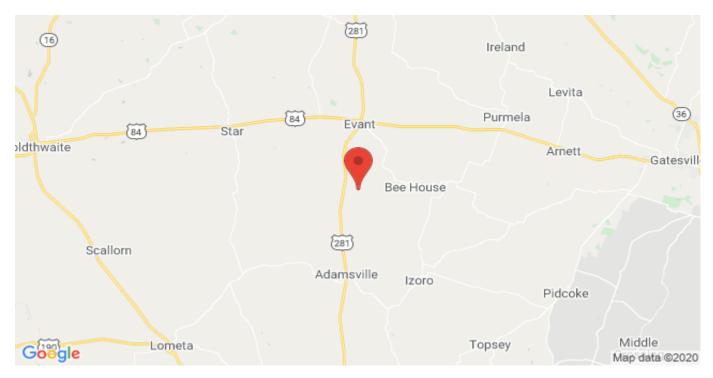

## **Driving Directions:**

From Evant go south on Hwy 281 6.3 miles then turn left on County Road 3930 and go 1.5 miles and then the property will be on your left.

## 1557 County Road 3930 Lampasas, Texas 76550