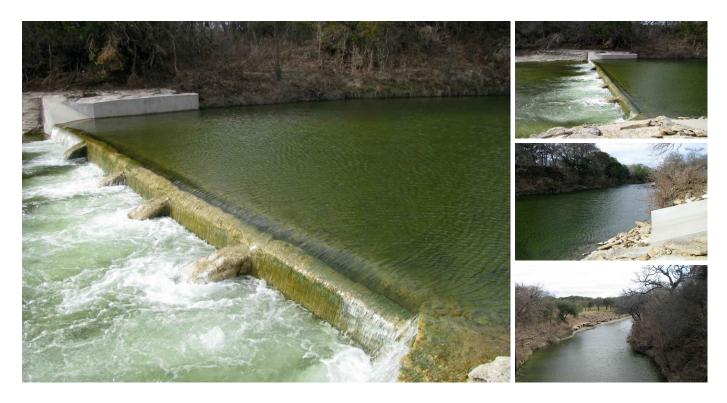

## 164 acres on Cow House Creek just east of Evant, TX

Burks Real Estate | 254-471-5738 | burks@centex.net

164.395 acres with approx. 3531 ft. of Cow House Creek Frontage. This may be one of the prettiest places on the Cow House Creek. The creek has a Dam across it that backs up water for several hundred ft. The bottom were the dam is located is like a park and is great for fishing, swimming or just exploring up and down the creek. The property has Multi-County Water meter, 1 well that is 330 ft. deep, Hamilton County Electric and a 60 acres coastal field. The property is rolling with good tree cover and several nice home sites. The fencing on the property is in good condition with approx. 75% of the fencing being replaced over the last 10 years.