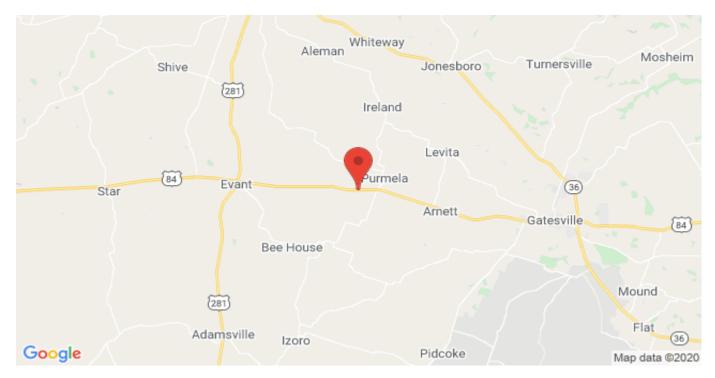

## **Driving Directions:**

From Evant Go east on Hwy 84 9 mile and when you cross the Cow House Creek bridge the property will be on your right.

TBD Hwy 84 Purmela, Texas 76566