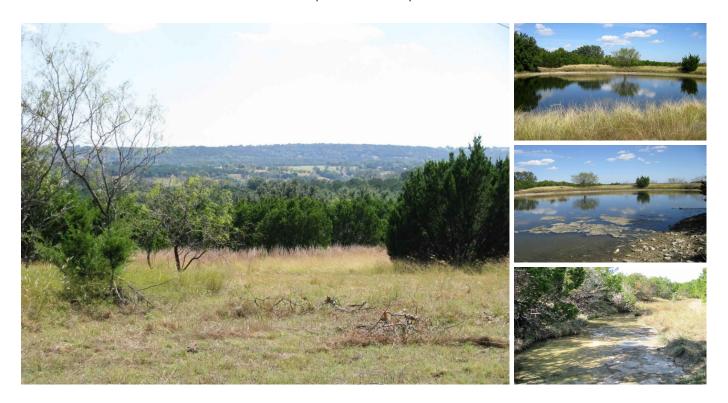

## 165 acres on CR 160 East of Evant, TX

Burks Real Estate | 254-471-5738 | burks@centex.net

165.284 acres 5 miles east of Evant, TX on County Road 160. The property has electricity, 1 stock tank and a seasonal creek running through the property. The property has good tree cover with lots of change in elevation with great views. The property has an ag exemption and has road frontage on 2 sides. The hunting on the property is good with deer, turkey & hogs. Seller would consider dividing the property into 2 tracts (75 acres & 90 acres).