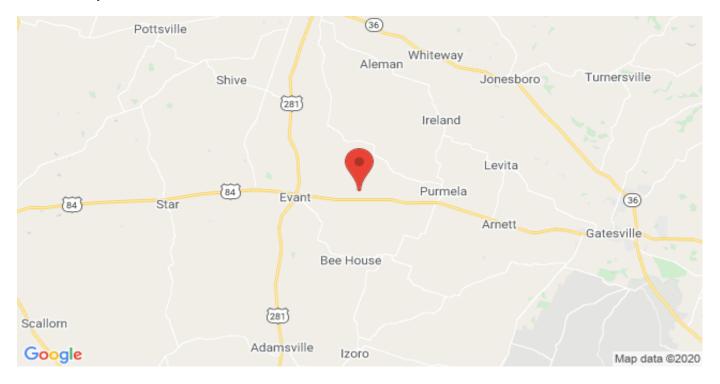

## **Driving Directions:**

from Evant go east on Hwy 84 3.8 miles then turn left on CR 160 and go 1.3 miles and the property will be on your right.

## TBD County Road 160 Evant, Texas 76525