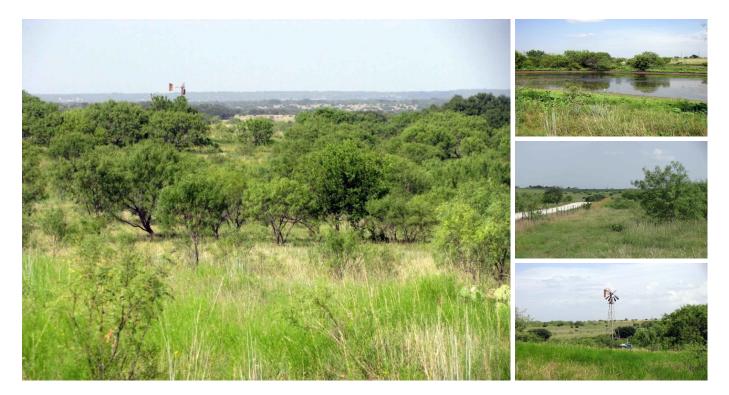

## 167.39 acres west of Evant TX in Hamilton County

Burks Real Estate | 254-471-5738 | burks@centex.net

167.39 acres west of Evant TX in Hamilton County. The property has 1 barn, 2 stock tanks and 1 well that is 330 ft. deep that produces 40 gpm. The property has electricity on the west end at the water well and has CR 533 road frontage on 2 sides. The property has rolling terrain with good tree cover and excellent fences.