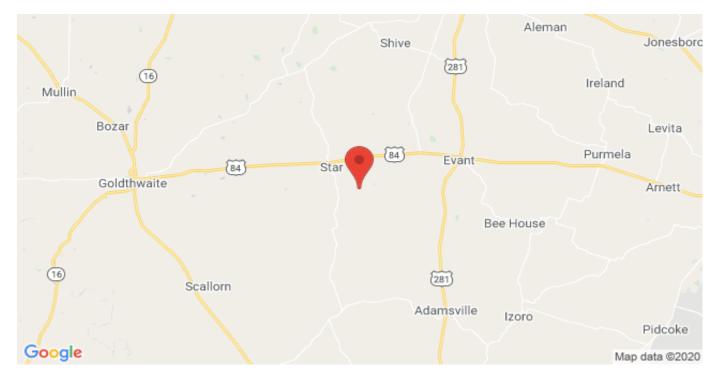

Price: \$497,986 Acres: 167 County: Hamilton City: Goldthwaite State: Texas

Property Type: Hunting Land, Ranches, Recreational Property

**Driving Directions:** 

From Evant go west on Hwy 84 8 miles then turn left on CR 533 and go 2.3 miles and the property will be on your right.

TBD CR 533 Goldthwaite, Texas 76844