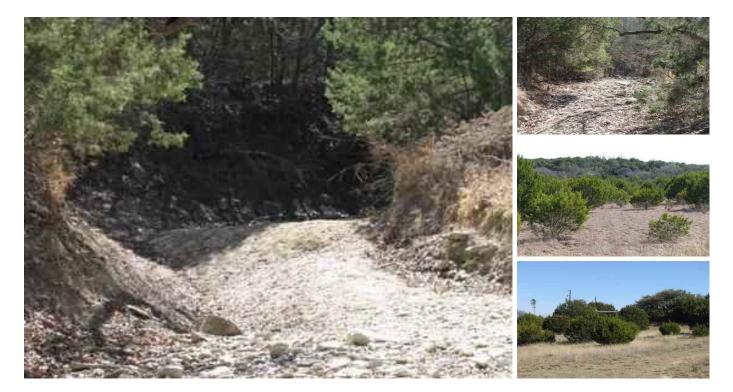

## 17.59 acres in Coryell County, Texas

Burks Real Estate | 254-471-5738 | burks@centex.net

17.591 acres east of Evant, TX on paved County Road 159 with small seasonal creek running through the property. The property has electricity and several nice building sites. The property has good tree cover with lots of change in elevation. Price: \$85,500 Acres: 18 County: Coryell City: Evant State: Texas Property Type: Farms, Ranches