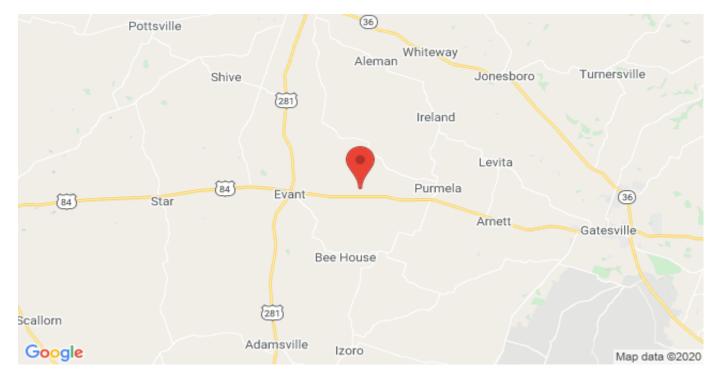

**Driving Directions:** 

From Evant go east on Hwy 84 4 miles then turn left on Cr 159 and go 3/4 and the property will be on your left.

700 County Road 159 Evant, Texas 76525