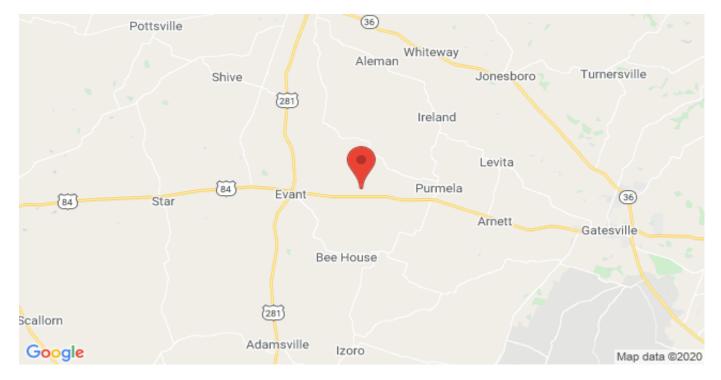

Price: \$175,000 Acres: 18 County: Coryell City: Evant State: Texas Property Type: Hu

Property Type: Hunting Land, Recreational Property, Residential Property

**Driving Directions:** 

From Evant go east on Hwy 84 5 miles then turn left on CR 159 and then go .6 miles and the property will be on your left.

725 County Road 159 Evant, Texas 76525