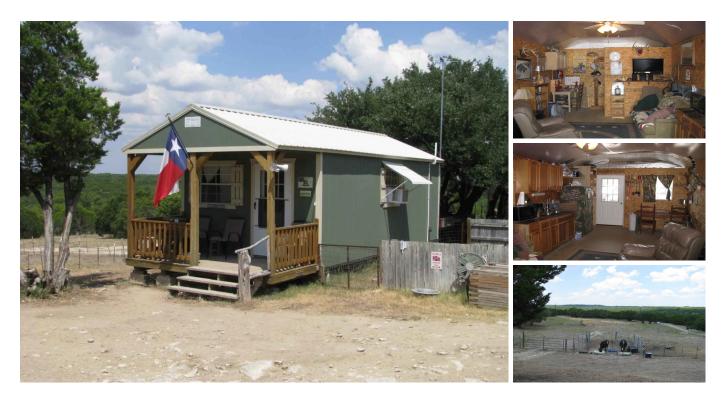

## 17.591 acres east of Evant, TX

Burks Real Estate | 254-471-5738 | burks@centex.net

17.591 acres east of Evant, Tx in Indian Creek Subdivsion, the property is lots 39, 48 & 49. The property has 3 portable buildings that are being used for living quarters, there is a small shed that is used for outdoor kitchen. The property has Indian Creek running through the property with 60 ft of change in elevation, with good tree cover (pecan trees, oak trees, cedar & Mesquite Trees). The property has great views and is centrally located being 20 minutes from Gatesville, Hamilton & approx 1 hour from Waco, Temple & Copperas Cove-Killeen.