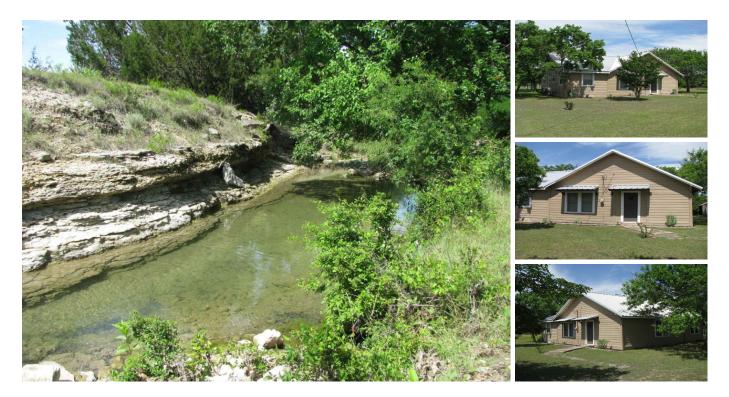

## 171.6 Acres with 4 Br 2 Ba Home North of Evant, TX

Burks Real Estate | 254-471-5738 | burks@centex.net

171.6 acres with 4 Br 2 Ba frame home. The home has been well maintained with wood flooring in the original part of the home. The ranch has 1 water well that is approx. 345 ft. deep, 2 stock tanks and Sand Branch runs through the property with a nice pecan tree bottom along the branch. The ranch also has a workstorage shed and a set of pipe corrals with barn. The ranch has rolling terrain with good tree cover. The ranch is approx. 1.5 hours from Austin & approx 2 hours from Ft. Worth-Dallas area.