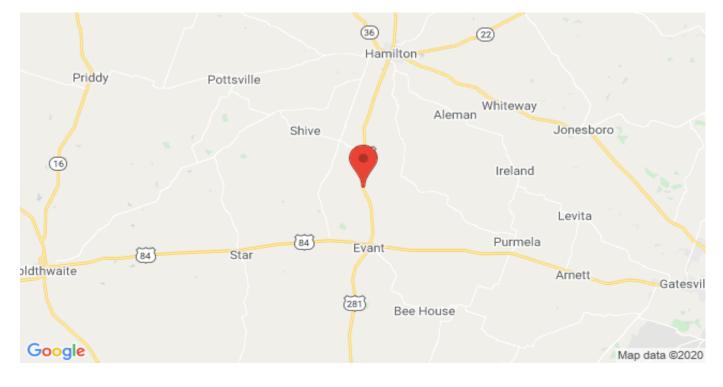

Price: \$832,260 Acres: 172 County: Hamilton City: Evant State: Texas Property Type: Hunting

Land, Recreational Property, Residential Property

Driving Directions:

From Evant go north on Hwy 281 4.7 miles and the property will be on your right.