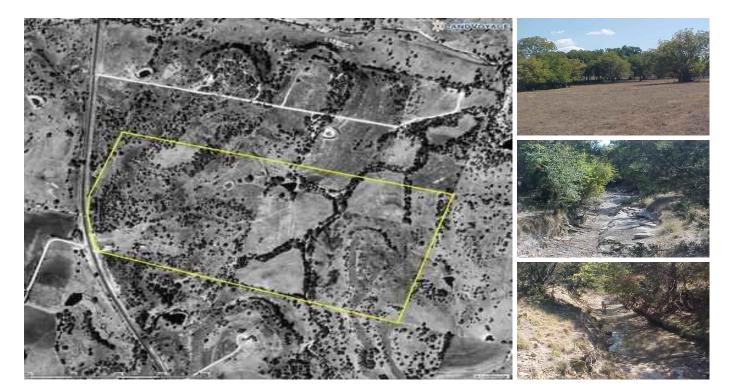

## 171 acres in Hamilton County, Texas

Burks Real Estate | 254-471-5738 | burks@centex.net

171 acres with 3 br 2 ba frame house north of Evant, Tx on Hwy 281 with 4 barns, a nice set of working pens, 1 well that is approx. 480 ft. deep, 1 stock tank & 2 seasonal creeks. The property has good rolling terrain with good tree cover. There is approx. 25 acres of good farmland on the property.

10825 S Hwy 281 Evant, Texas 76525