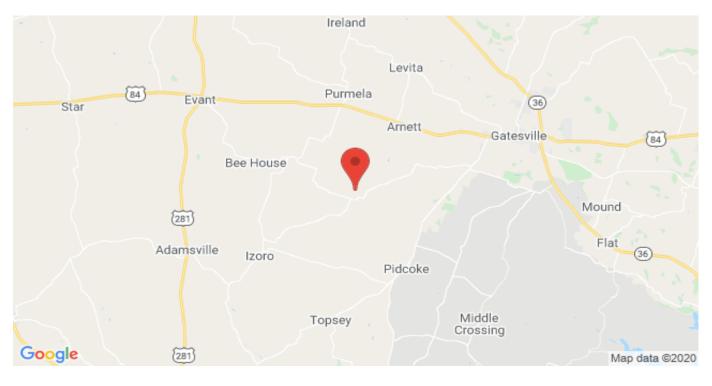

**Driving Directions:** 

From Evant go south on FM 183 10 miles to Pearl, TX and then turn right on CR 139 at the Pearl Community Center and then go 6.4 miles and then turn left on FM 1783 and then go 300 ft. and then turn left on King County Road and go 3/4 of a mile and then the property will be on your left.

1094 King Country Road Gatesville, Texas 76528