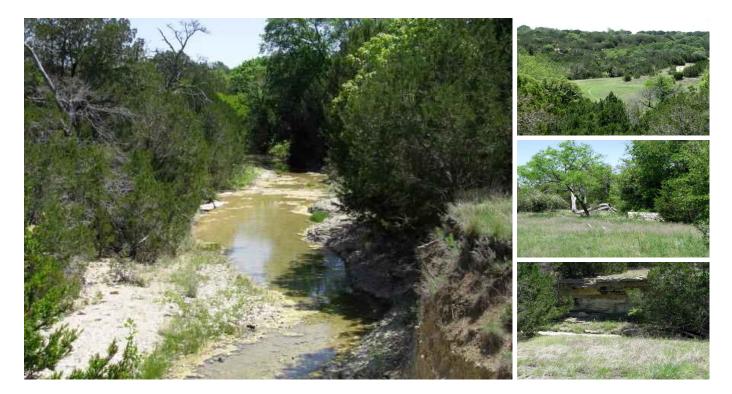

## 177.00 acres in Coryell County, Texas

Burks Real Estate | 254-471-5738 | burks@centex.net

177 +/- acres in Coryell County east of Pearl, TX. The property has 3 seasonal creeks running through it and Community Water at the road. The property has good tree cover (Oaks, Pecan, Mesquite & Cedar) with lots of change in elevation. There are several places along one of the creeks to build a nice size tank or small lake. The property has lots of wildlife and good views overlooking the property. The property is centrally located being approx. 1 1/2 hours from Austin, 1 hour from Waco, Temple and Killeen/Copperas Cove. Price: \$526,575 Acres: 177 County: Coryell City: Gatesville State: Texas Property Type: Farms, Ranches