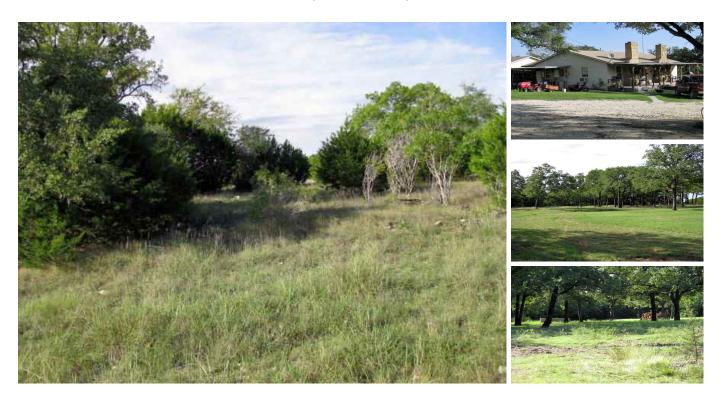

## 18.00 acres in Coryell County, Texas

Burks Real Estate | 254-471-5738 | burks@centex.net

18 +/- acres with 2 Br 2 Ba home west of Gatesville, TX in Coryell County. The house has a large living room with a nice rock fireplace and there is a wood burning stove in the Dining Room. The house has a nice front porch and deck. The property is located at the end of a road with lots of nice trees and rolling terrain. The property has 1 well and 1 stock tank.

\*Floors: Single Story

\*Bedrooms: 2 \*Baths: 2

\*Square Feet: 1480 sq. ft. (C.C.A.D.) \*School District: Gatesville I. S. D.

\*Water: 1 well & 1 stock tank

\*Terrain: good tree cover with Rolling terrain