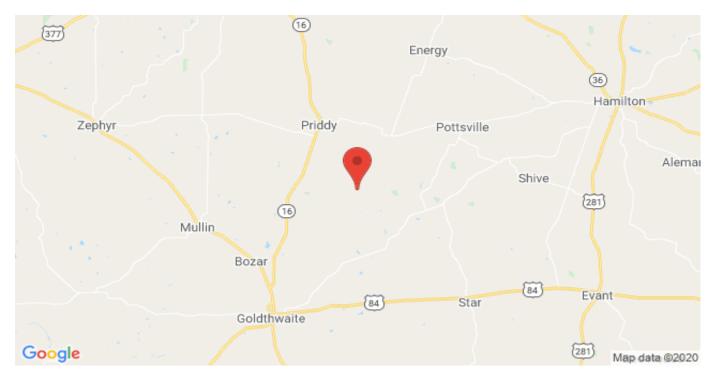

## **Driving Directions:**

From Goldthwaite, go east on FM 2005 4.7 miles turn left on FM 575 then go 7.3 miles turn right on CR 237 property will be on your left.

## 153 County Road 237 Goldthwaite, Texas 76844