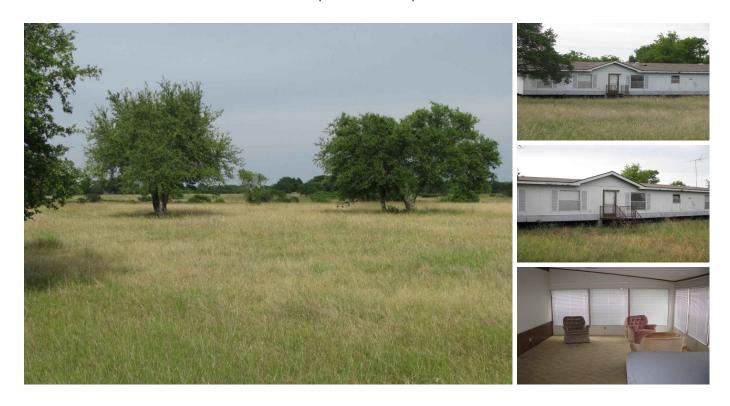

## 18 acres 3 Br 2Ba Doublewide near Mt. Olive

Burks Real Estate | 254-471-5738 | burks@centex.net

3 BR 2 Ba Doublewide home on 18 acres, the property has 1 water well, with approx. 60 % of the property remaining having heavy tree cover. The property is secluded and high speed internet is available. The home still in fair condition. if you looking for a weekend get-away or a small hunting place this is it. Priddy ISD School District. 2016 Property Taxes approx. \$1575.

Price: \$125,000

Acres: 18

County: Mills

City: Goldthwaite

State: Texas

Property Type: Hunting Land, Recreational Property, Residential

Property