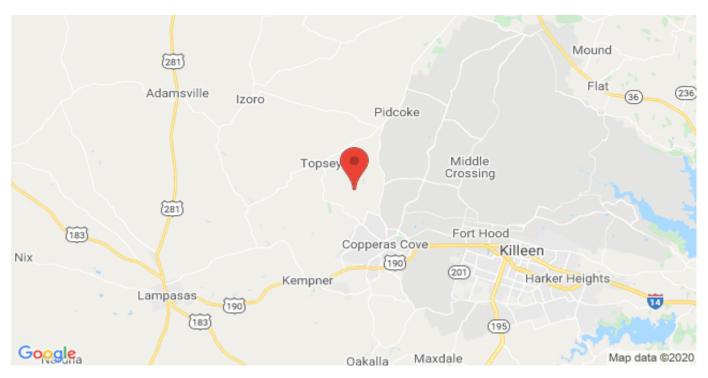

## **Driving Directions:**

From Copperas Cove go north on FM 116 and then turn left on Lutheran Church Road and go 3 miles then the property will be on your right.

TBD Lutheran Church Road Copperas Cove, Texas 76522