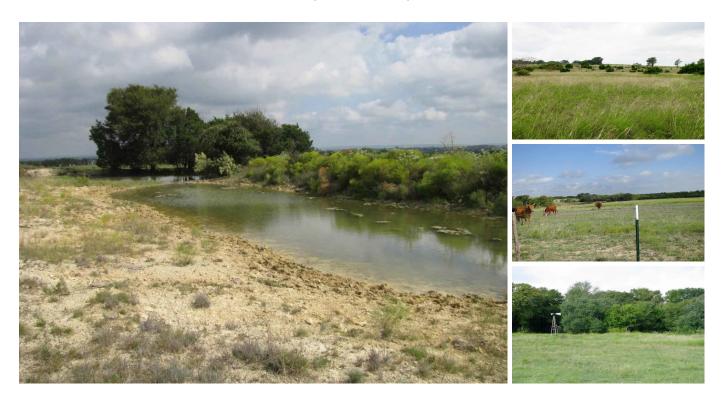

## 180 +/- acres on Lutheran Church Rd in Copperas Cove, TX

Burks Real Estate | 254-471-5738 | burks@centex.net

180 +/- acres near Copperas Cove, TX on Lutheran Church Road. The property has rolling terrain with scattered tree cover. The ranch has 2 stock tanks and paved road frontage on 3 sides. The property has rural water along the road and is only minutes from Copperas Cove.