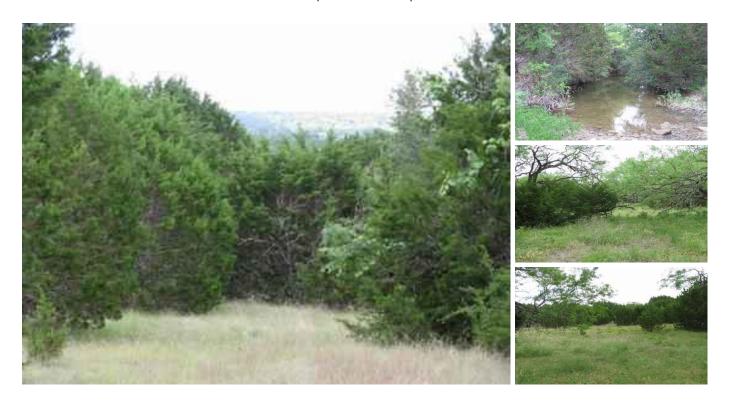

## 182 acres in Coryell County, Texas

Burks Real Estate | 254-471-5738 | burks@centex.net

182 acres with the South Bee House Creek running through the property. The property is located south of Pearl, TX in Coryell County with a nice 2 br 1 ba frame house. The property has 1 well, 2 stock tanks and 1 barn. The property is located at the end of a dead end road with rolling terrain and good tree cover. The views from the property are great.