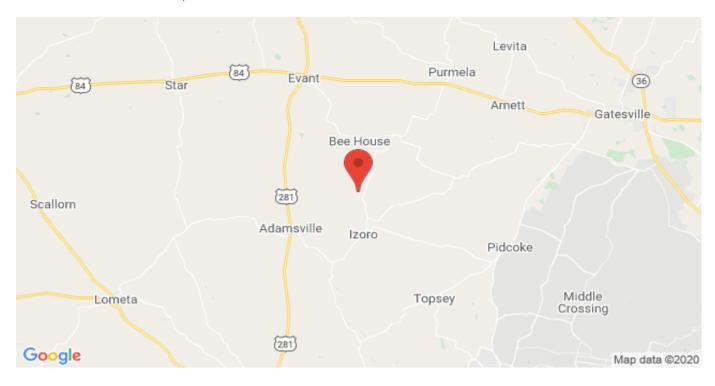

## **Driving Directions:**

From Evant go south on Fm 183 10 miles to Pearl then turn right on Fm 1690 & go 5 miles then turn right on Cr 155 & go 1  $\frac{1}{2}$  miles then turn left on Merriot Rd & go  $\frac{3}{4}$  mile to property.

## 525 Merriot Road Pearl, Texas 76528