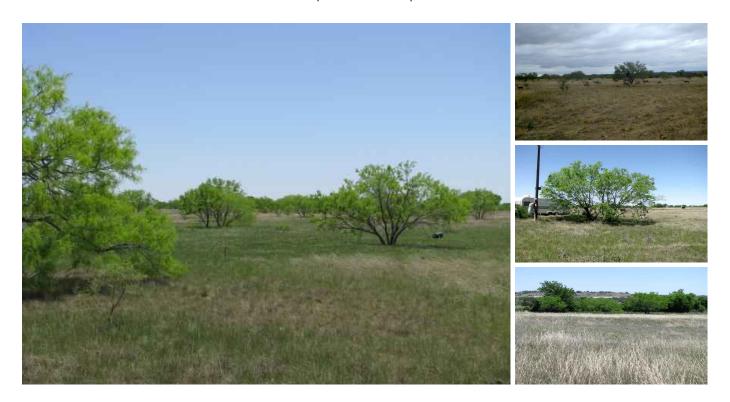

## 19.00 acres in Hamilton County, Texas

Burks Real Estate | 254-471-5738 | burks@centex.net

19 +/- acres in Hamilton County on County Road 529. The property has 1 water well, rolling terrain with scattered tree cover. There are nice views from the property and nice home sites. The property is in Evant ISD school district and Hamilton County Electric is on the property.