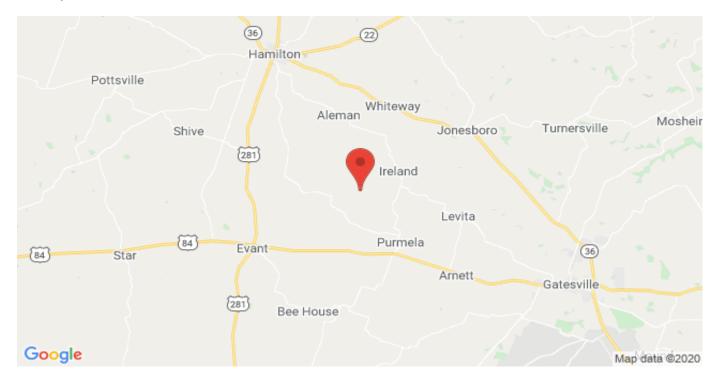

## **Driving Directions:**

From Evant go east on Hwy 84 11 miles to Purmela, TX then turn left on FM 932 and go 1.7 miles then turn left on FM 1241 and go 2.2 miles then turn right on CR 180 and then go 2.8 miles then turn left on CR 180 and go 1.5 miles and the property will be on your left.

## County Road 180 Purmela, Texas 76566