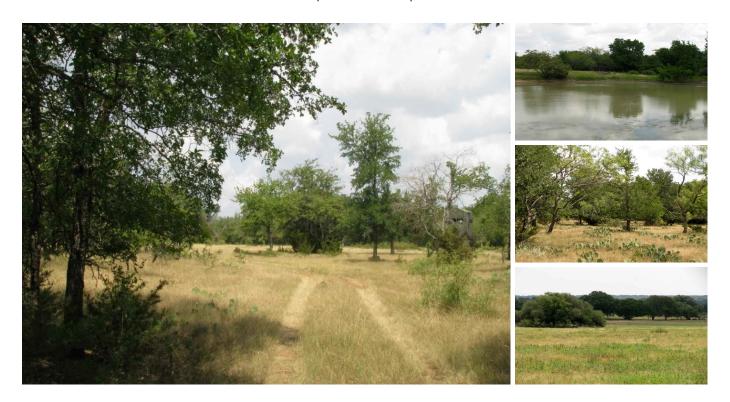

## 199.86 acres in Coryell County, Texas

Burks Real Estate | 254-471-5738 | burks@centex.net

199.86 acres in Coryell County just northwest of Purmela, TX on CR 180. The property has 2 stock tanks, 2 barns, a water well and Hamilton County Electric. The property has good tree with rolling terrain and lots of wildlife. The property is approx. 20 minutes from Hamilton & Gatesville, TX.